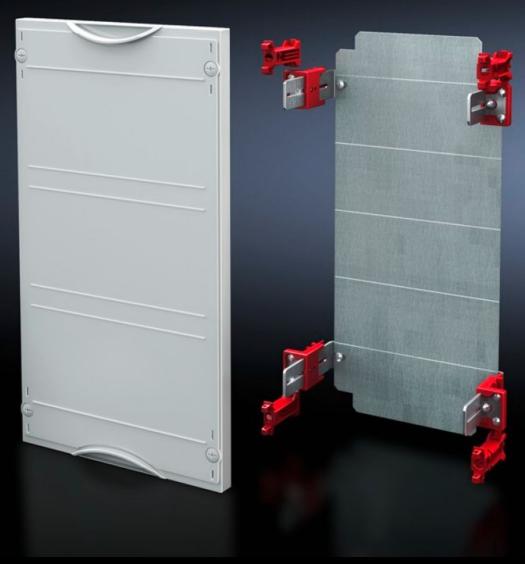

# SV 9666.120 - Mounting plate module

With mounting plate. Cover is prepared for a lead seal.

#### **Features**

| Model No.                         | SV 9666.120                                                                  |
|-----------------------------------|------------------------------------------------------------------------------|
| Product description               | Possible installation depth 105 - 140 mm. Cover is prepared for a lead seal. |
| Material                          | Cover: Polystyrene<br>Mounting plate: Sheet steel, zinc-plated               |
| Colour                            | RAL 7035                                                                     |
| Supply includes                   | Assembly parts                                                               |
| Dimensions                        | Width: 500 mm<br>Height: 150 mm                                              |
| Size                              | Width units (WU) @ 250 mm: 2<br>Height units (U) @ 150 mm: 1                 |
| Dimensions mounting plate (W x H) | 438 mm x 116 mm                                                              |
| Packs of                          | 1 pc(s).                                                                     |
| Net weight                        | 1.65                                                                         |
| Gross weight                      | 1.66                                                                         |
| Customs tariff number             | 94039910                                                                     |
| EAN                               | 4028177676060                                                                |
| ETIM 9                            | EC001893                                                                     |
| ECLASS 8.0                        | 27400608                                                                     |
|                                   |                                                                              |