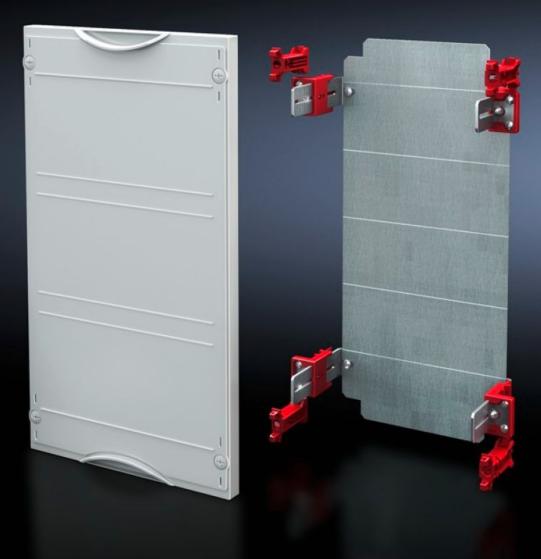

## SV 9666.130 - Mounting plate module

With mounting plate. Cover is prepared for a lead seal.

## Features

| Model No.                            | SV 9666.130                                                                  |
|--------------------------------------|------------------------------------------------------------------------------|
| Product description                  | Possible installation depth 105 - 140 mm. Cover is prepared for a lead seal. |
| Material                             | Cover: Polystyrene<br>Mounting plate: Sheet steel, zinc-plated               |
| Colour                               | RAL 7035                                                                     |
| Supply includes                      | Assembly parts                                                               |
| Dimensions                           | Width: 500 mm<br>Height: 300 mm                                              |
| Size                                 | Width units (WU) @ 250 mm: 2<br>Height units (U) @ 150 mm: 2                 |
| Dimensions mounting plate (W x<br>H) | 438 mm x 266 mm                                                              |
| Packs of                             | 1 pc(s).                                                                     |
| Net weight                           | 3.21                                                                         |
| Gross weight                         | 3.22                                                                         |
| Customs tariff number                | 94039910                                                                     |
| EAN                                  | 4028177676077                                                                |
| ETIM 9                               | EC001893                                                                     |
| ECLASS 8.0                           | 27400608                                                                     |
|                                      |                                                                              |