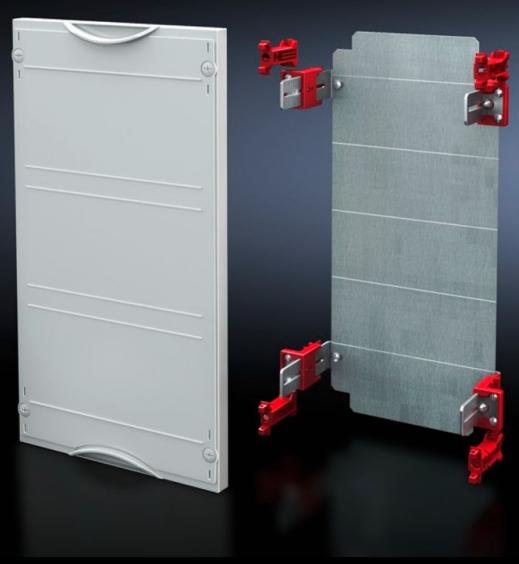

# SV 9666.133 - Mounting plate module

With mounting plate. Cover is prepared for a lead seal.

#### **Features**

| Model No.                         | SV 9666.133                                                                  |
|-----------------------------------|------------------------------------------------------------------------------|
| Product description               | Possible installation depth 105 - 140 mm. Cover is prepared for a lead seal. |
| Material                          | Cover: Polystyrene<br>Mounting plate: Sheet steel, zinc-plated               |
| Colour                            | RAL 7035                                                                     |
| Supply includes                   | Assembly parts                                                               |
| Dimensions                        | Width: 750 mm<br>Height: 300 mm                                              |
| Size                              | Width units (WU) @ 250 mm: 3<br>Height units (U) @ 150 mm: 2                 |
| Dimensions mounting plate (W x H) | 688 mm x 266 mm                                                              |
| Packs of                          | 1 pc(s).                                                                     |
| Net weight                        | 4.8                                                                          |
| Gross weight                      | 4.9                                                                          |
| Customs tariff number             | 94039910                                                                     |
| EAN                               | 4028177676084                                                                |
| ETIM 9                            | EC001893                                                                     |
| ECLASS 8.0                        | 27400608                                                                     |
|                                   |                                                                              |