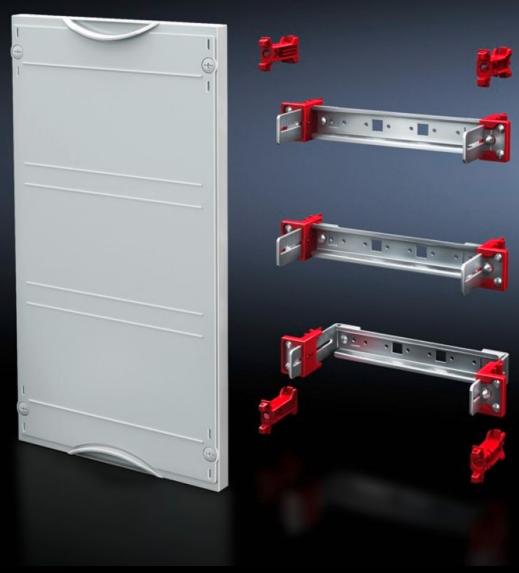

## SV 9666.160 - Support rail module

For installing terminal blocks, switchgear, etc. With support rails 35/15 mm. Cover is prepared for a lead seal.

#### **Features**

| Model No.                     | SV 9666.160                                                                                                                                             |
|-------------------------------|---------------------------------------------------------------------------------------------------------------------------------------------------------|
| Product description           | For installing terminal blocks, switchgear, etc. with support rails 35 x 15 mm. Adjustable on a 25 mm pitch pattern. Cover is prepared for a lead seal. |
| Material                      | Cover: Polystyrene<br>Support rail: Sheet steel, zinc-plated                                                                                            |
| Colour                        | RAL 7035                                                                                                                                                |
| Supply includes               | Assembly parts                                                                                                                                          |
| Dimensions                    | Width: 250 mm<br>Height: 150 mm                                                                                                                         |
| Size                          | Width units (WU) @ 250 mm: 1<br>Height units (U) @ 150 mm: 1                                                                                            |
| Number of support rails 35/15 | 1                                                                                                                                                       |
| Packs of                      | 1 pc(s).                                                                                                                                                |
| Net weight                    | 0.55                                                                                                                                                    |
| Gross weight                  | 0.574                                                                                                                                                   |
| Customs tariff number         | 85369001                                                                                                                                                |
| EAN                           | 4028177676121                                                                                                                                           |
| ETIM 9                        | EC000264                                                                                                                                                |
| ECLASS 8.0                    | 27142411                                                                                                                                                |