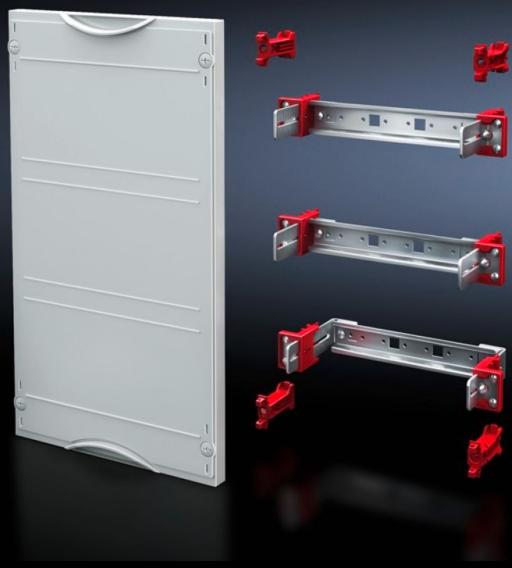

## SV 9666.180 - Support rail module

For installing terminal blocks, switchgear, etc. With support rails 35/15 mm. Cover is prepared for a lead seal.

#### **Features**

| Model No.                     | SV 9666.180                                                                                                                                             |
|-------------------------------|---------------------------------------------------------------------------------------------------------------------------------------------------------|
| Product description           | For installing terminal blocks, switchgear, etc. with support rails 35 x 15 mm. Adjustable on a 25 mm pitch pattern. Cover is prepared for a lead seal. |
| Material                      | Cover: Polystyrene<br>Support rail: Sheet steel, zinc-plated                                                                                            |
| Colour                        | RAL 7035                                                                                                                                                |
| Supply includes               | Assembly parts                                                                                                                                          |
| Dimensions                    | Width: 250 mm<br>Height: 450 mm                                                                                                                         |
| Size                          | Width units (WU) @ 250 mm: 1<br>Height units (U) @ 150 mm: 3                                                                                            |
| Number of support rails 35/15 | 3                                                                                                                                                       |
| Packs of                      | 1 pc(s).                                                                                                                                                |
| Net weight                    | 1.55                                                                                                                                                    |
| Gross weight                  | 1.557                                                                                                                                                   |
| Customs tariff number         | 85369001                                                                                                                                                |
| EAN                           | 4028177676145                                                                                                                                           |
| ETIM 9                        | EC000264                                                                                                                                                |
| ECLASS 8.0                    | 27142411                                                                                                                                                |