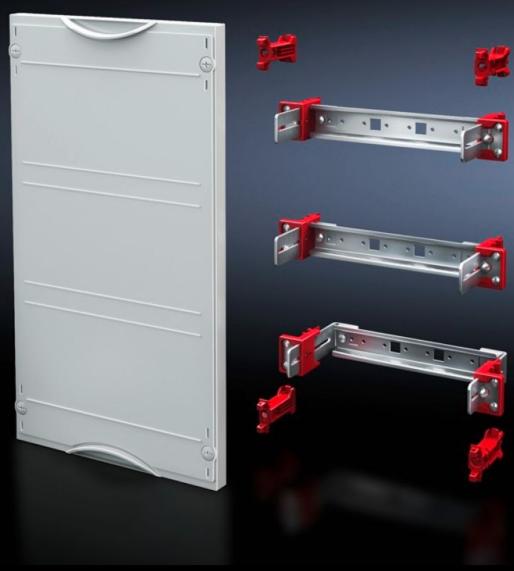

## SV 9666.210 - Support rail module

For installing terminal blocks, switchgear, etc. With support rails 35/15 mm. Cover is prepared for a lead seal.

#### **Features**

| Model No.                     | SV 9666.210                                                                                                                                             |
|-------------------------------|---------------------------------------------------------------------------------------------------------------------------------------------------------|
| Product description           | For installing terminal blocks, switchgear, etc. with support rails 35 x 15 mm. Adjustable on a 25 mm pitch pattern. Cover is prepared for a lead seal. |
| Material                      | Cover: Polystyrene<br>Support rail: Sheet steel, zinc-plated                                                                                            |
| Colour                        | RAL 7035                                                                                                                                                |
| Supply includes               | Assembly parts                                                                                                                                          |
| Dimensions                    | Width: 500 mm<br>Height: 300 mm                                                                                                                         |
| Size                          | Width units (WU) @ 250 mm: 2<br>Height units (U) @ 150 mm: 2                                                                                            |
| Number of support rails 35/15 | 2                                                                                                                                                       |
| Packs of                      | 1 pc(s).                                                                                                                                                |
| Net weight                    | 1.91                                                                                                                                                    |
| Gross weight                  | 1.92                                                                                                                                                    |
| Customs tariff number         | 85369001                                                                                                                                                |
| EAN                           | 4028177676176                                                                                                                                           |
| ETIM 9                        | EC000264                                                                                                                                                |
| ECLASS 8.0                    | 27142411                                                                                                                                                |