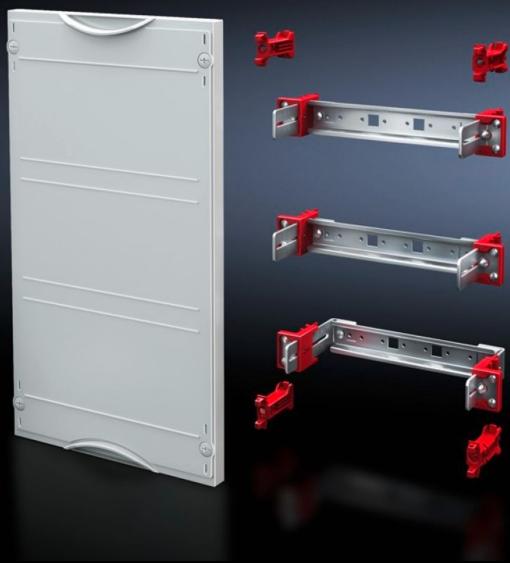

## SV 9666.230 - Support rail module

For installing terminal blocks, switchgear, etc. With support rails 35/15 mm. Cover is prepared for a lead seal.

#### **Features**

| Model No.                     | SV 9666.230                                                                                                                                             |
|-------------------------------|---------------------------------------------------------------------------------------------------------------------------------------------------------|
| Product description           | For installing terminal blocks, switchgear, etc. with support rails 35 x 15 mm. Adjustable on a 25 mm pitch pattern. Cover is prepared for a lead seal. |
| Material                      | Cover: Polystyrene<br>Support rail: Sheet steel, zinc-plated                                                                                            |
| Colour                        | RAL 7035                                                                                                                                                |
| Supply includes               | Assembly parts                                                                                                                                          |
| Dimensions                    | Width: 500 mm<br>Height: 600 mm                                                                                                                         |
| Size                          | Width units (WU) @ 250 mm: 2<br>Height units (U) @ 150 mm: 4                                                                                            |
| Number of support rails 35/15 | 4                                                                                                                                                       |
| Packs of                      | 1 pc(s).                                                                                                                                                |
| Net weight                    | 3.81                                                                                                                                                    |
| Gross weight                  | 3.82                                                                                                                                                    |
| Customs tariff number         | 85369001                                                                                                                                                |
| EAN                           | 4028177676213                                                                                                                                           |
| ETIM 9                        | EC000264                                                                                                                                                |
| ECLASS 8.0                    | 27142411                                                                                                                                                |