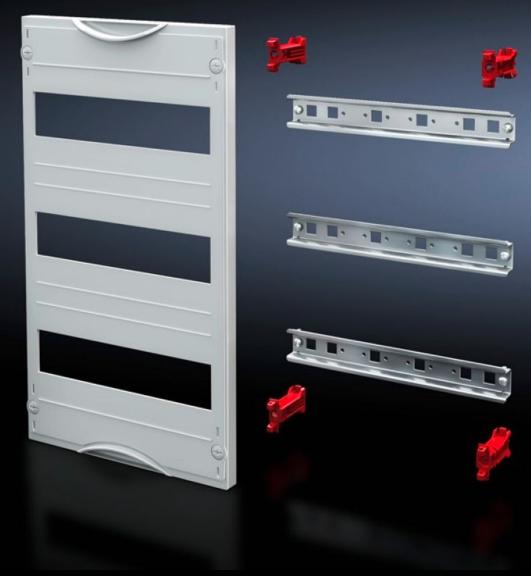

## SV 9666.240 - DIN rail mounted device module

Cover is prepared for a lead seal.

#### **Features**

| Model No.               | SV 9666.240                                                                                                |
|-------------------------|------------------------------------------------------------------------------------------------------------|
| Product description     | To accommodate DIN rail mounted devices. With support rails 35 x 15 mm. Cover is prepared for a lead seal. |
| Material                | Cover: Polystyrene<br>Support rail: Sheet steel, zinc-plated<br>Cover: Polystyrene                         |
| Colour                  | RAL 7035                                                                                                   |
| Supply includes         | Assembly parts                                                                                             |
| Dimensions              | Width: 250 mm<br>Height: 150 mm                                                                            |
| Size                    | Width units (WU) @ 250 mm: 1<br>Height units (U) @ 150 mm: 1<br>Max. pitch units @ 18 mm: 12               |
| Number of support rails | 1                                                                                                          |
| Number of cut-outs      | 1                                                                                                          |
| Packs of                | 1 pc(s).                                                                                                   |
| Net weight              | 0.4                                                                                                        |
| Gross weight            | 0.417                                                                                                      |
| Customs tariff number   | 85369001                                                                                                   |
| EAN                     | 4028177676220                                                                                              |
| ETIM 9                  | EC000264                                                                                                   |
| ECLASS 8.0              | 27142411                                                                                                   |
|                         |                                                                                                            |