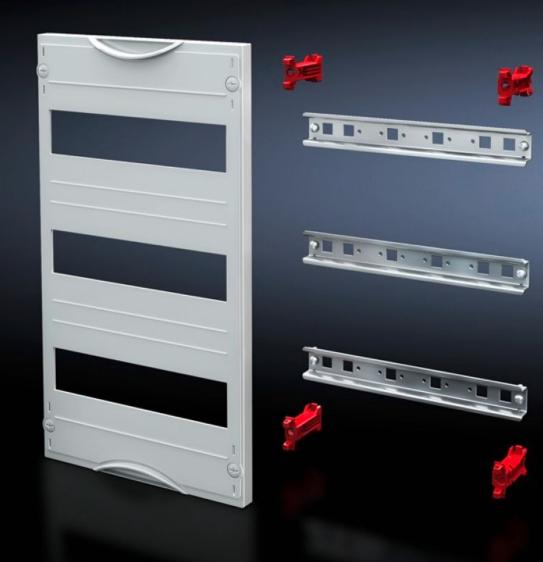

## SV 9666.250 - DIN rail mounted device module

Cover is prepared for a lead seal.

## Features

| Model No.               | SV 9666.250                                                                                                |
|-------------------------|------------------------------------------------------------------------------------------------------------|
| Product description     | To accommodate DIN rail mounted devices. With support rails 35 x 15 mm. Cover is prepared for a lead seal. |
| Material                | Cover: Polystyrene<br>Support rail: Sheet steel, zinc-plated<br>Cover: Polystyrene                         |
| Colour                  | RAL 7035                                                                                                   |
| Supply includes         | Assembly parts                                                                                             |
| Dimensions              | Width: 250 mm<br>Height: 300 mm                                                                            |
| Size                    | Width units (WU) @ 250 mm: 1<br>Height units (U) @ 150 mm: 2<br>Max. pitch units @ 18 mm: 24               |
| Number of support rails | 2                                                                                                          |
| Number of cut-outs      | 2                                                                                                          |
| Packs of                | 1 pc(s).                                                                                                   |
| Net weight              | 0.8                                                                                                        |
| Gross weight            | 0.813                                                                                                      |
| Customs tariff number   | 85369001                                                                                                   |
| EAN                     | 4028177676237                                                                                              |
| ETIM 9                  | EC000264                                                                                                   |
| ECLASS 8.0              | 27142411                                                                                                   |
|                         |                                                                                                            |