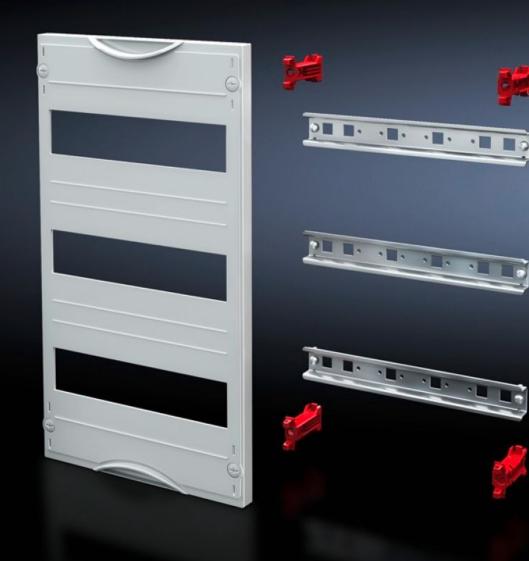

## SV 9666.260 - DIN rail mounted device module

Cover is prepared for a lead seal.

## Features

| Model No.               | SV 9666.260                                                                                                |
|-------------------------|------------------------------------------------------------------------------------------------------------|
| Product description     | To accommodate DIN rail mounted devices. With support rails 35 x 15 mm. Cover is prepared for a lead seal. |
| Material                | Cover: Polystyrene<br>Support rail: Sheet steel, zinc-plated<br>Cover: Polystyrene                         |
| Colour                  | RAL 7035                                                                                                   |
| Supply includes         | Assembly parts                                                                                             |
| Dimensions              | Width: 250 mm<br>Height: 450 mm                                                                            |
| Size                    | Width units (WU) @ 250 mm: 1<br>Height units (U) @ 150 mm: 3<br>Max. pitch units @ 18 mm: 36               |
| Number of support rails | 3                                                                                                          |
| Number of cut-outs      | 3                                                                                                          |
| Packs of                | 1 pc(s).                                                                                                   |
| Net weight              | 1.05                                                                                                       |
| Gross weight            | 1.059                                                                                                      |
| Customs tariff number   | 85369001                                                                                                   |
| EAN                     | 4028177676244                                                                                              |
| ETIM 9                  | EC000264                                                                                                   |
| ECLASS 8.0              | 27142411                                                                                                   |
|                         |                                                                                                            |