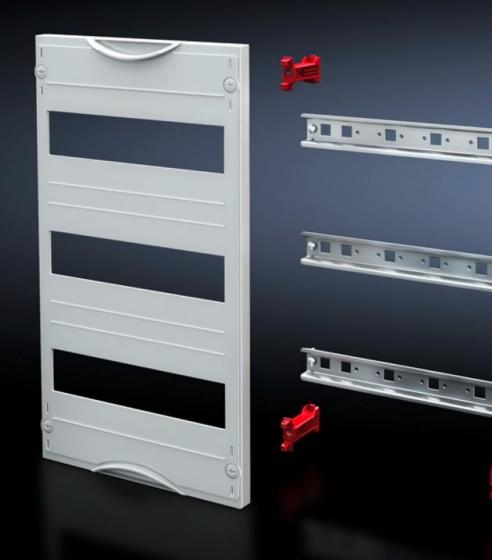

## SV 9666.270 - DIN rail mounted device module

Cover is prepared for a lead seal.

## Features

| Model No.               | SV 9666.270                                                                                                |
|-------------------------|------------------------------------------------------------------------------------------------------------|
| Product description     | To accommodate DIN rail mounted devices. With support rails 35 x 15 mm. Cover is prepared for a lead seal. |
| Material                | Cover: Polystyrene<br>Support rail: Sheet steel, zinc-plated<br>Cover: Polystyrene                         |
| Colour                  | RAL 7035                                                                                                   |
| Supply includes         | Assembly parts                                                                                             |
| Dimensions              | Width: 250 mm<br>Height: 600 mm                                                                            |
| Size                    | Width units (WU) @ 250 mm: 1<br>Height units (U) @ 150 mm: 4<br>Max. pitch units @ 18 mm: 48               |
| Number of support rails | 4                                                                                                          |
| Number of cut-outs      | 4                                                                                                          |
| Packs of                | 1 pc(s).                                                                                                   |
| Net weight              | 1.35                                                                                                       |
| Gross weight            | 1.36                                                                                                       |
| Customs tariff number   | 85369001                                                                                                   |
| EAN                     | 4028177676251                                                                                              |
| ETIM 9                  | EC000264                                                                                                   |
| ECLASS 8.0              | 27142411                                                                                                   |