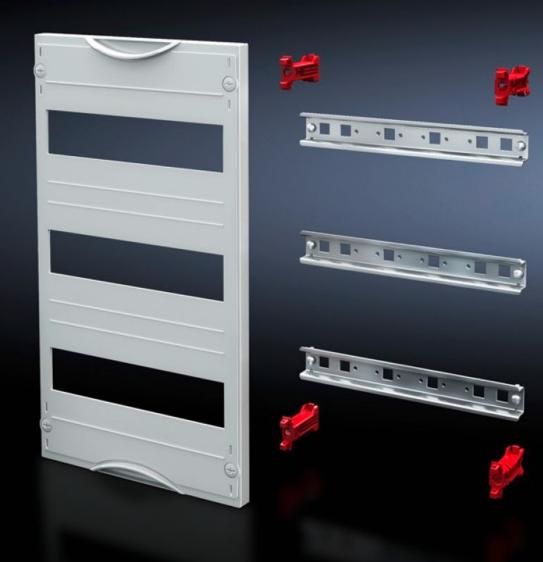

## SV 9666.280 - DIN rail mounted device module

Cover is prepared for a lead seal.

## Features

| Model No.               | SV 9666.280                                                                                                |
|-------------------------|------------------------------------------------------------------------------------------------------------|
| Product description     | To accommodate DIN rail mounted devices. With support rails 35 x 15 mm. Cover is prepared for a lead seal. |
| Material                | Cover: Polystyrene<br>Support rail: Sheet steel, zinc-plated<br>Cover: Polystyrene                         |
| Colour                  | RAL 7035                                                                                                   |
| Supply includes         | Assembly parts                                                                                             |
| Dimensions              | Width: 500 mm<br>Height: 150 mm                                                                            |
| Size                    | Width units (WU) @ 250 mm: 2<br>Height units (U) @ 150 mm: 1<br>Max. pitch units @ 18 mm: 24               |
| Number of support rails | 1                                                                                                          |
| Number of cut-outs      | 2                                                                                                          |
| Packs of                | 1 pc(s).                                                                                                   |
| Net weight              | 0.93                                                                                                       |
| Gross weight            | 0.94                                                                                                       |
| Customs tariff number   | 85369001                                                                                                   |
| EAN                     | 4028177676268                                                                                              |
| ETIM 9                  | EC000264                                                                                                   |
| ECLASS 8.0              | 27142411                                                                                                   |
|                         |                                                                                                            |