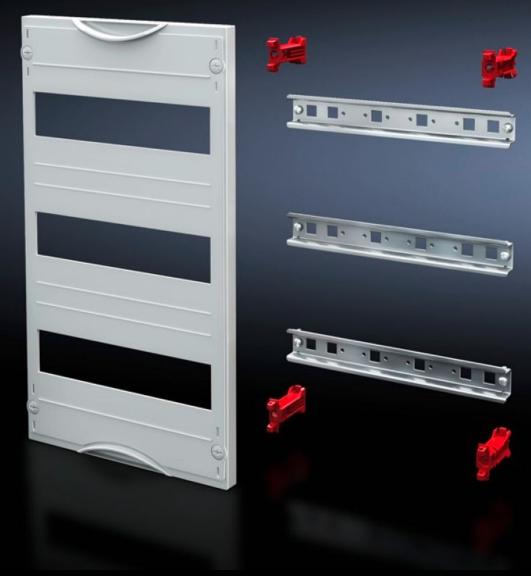

### SV 9666.293 - DIN rail mounted device module

Cover is prepared for a lead seal.

#### **Features**

| Model No.               | SV 9666.293                                                                                                |
|-------------------------|------------------------------------------------------------------------------------------------------------|
| Product description     | To accommodate DIN rail mounted devices. With support rails 35 x 15 mm. Cover is prepared for a lead seal. |
| Material                | Cover: Polystyrene<br>Support rail: Sheet steel, zinc-plated<br>Cover: Polystyrene                         |
| Colour                  | RAL 7035                                                                                                   |
| Supply includes         | Assembly parts                                                                                             |
| Dimensions              | Width: 750 mm<br>Height: 300 mm                                                                            |
| Size                    | Width units (WU) @ 250 mm: 3<br>Height units (U) @ 150 mm: 2<br>Max. pitch units @ 18 mm: 72               |
| Number of support rails | 2                                                                                                          |
| Number of cut-outs      | 6                                                                                                          |
| Packs of                | 1 pc(s).                                                                                                   |
| Net weight              | 2.45                                                                                                       |
| Gross weight            | 2.46                                                                                                       |
| Customs tariff number   | 85369001                                                                                                   |
| EAN                     | 4028177676282                                                                                              |
| ETIM 9                  | EC000264                                                                                                   |
| ECLASS 8.0              | 27142411                                                                                                   |
|                         |                                                                                                            |