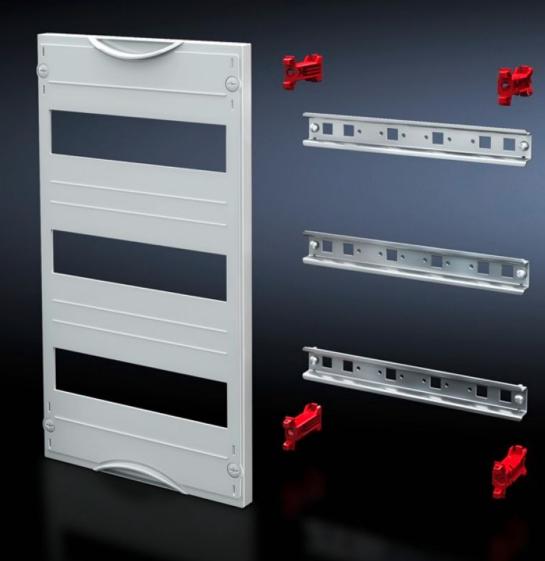

## SV 9666.303 - DIN rail mounted device module

Cover is prepared for a lead seal.

## Features

| Model No.               | SV 9666.303                                                                                                |
|-------------------------|------------------------------------------------------------------------------------------------------------|
| Product description     | To accommodate DIN rail mounted devices. With support rails 35 x 15 mm. Cover is prepared for a lead seal. |
| Material                | Cover: Polystyrene<br>Support rail: Sheet steel, zinc-plated<br>Cover: Polystyrene                         |
| Colour                  | RAL 7035                                                                                                   |
| Supply includes         | Assembly parts                                                                                             |
| Dimensions              | Width: 750 mm<br>Height: 450 mm                                                                            |
| Size                    | Width units (WU) @ 250 mm: 3<br>Height units (U) @ 150 mm: 3<br>Max. pitch units @ 18 mm: 108              |
| Number of support rails | 3                                                                                                          |
| Number of cut-outs      | 9                                                                                                          |
| Packs of                | 1 pc(s).                                                                                                   |
| Net weight              | 3.3                                                                                                        |
| Gross weight            | 3.5                                                                                                        |
| Customs tariff number   | 85369001                                                                                                   |
| EAN                     | 4028177676305                                                                                              |
| ETIM 9                  | EC000264                                                                                                   |
| ECLASS 8.0              | 27142411                                                                                                   |
|                         |                                                                                                            |