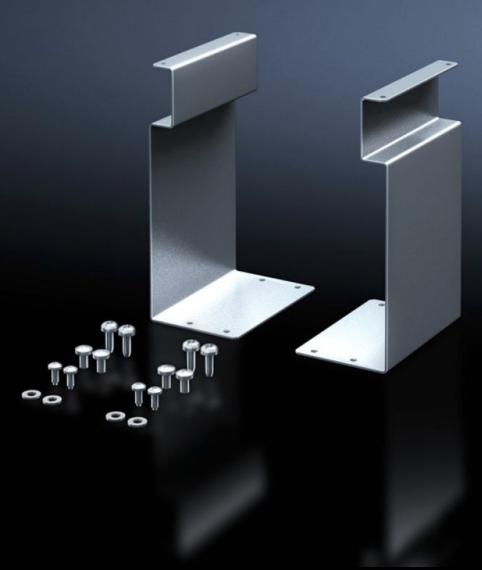

## SV 9666.310 - Mounting set for connection terminal block

For connection terminal block.

## **Features**

| Model No.             | SV 9666.310                                                                           |
|-----------------------|---------------------------------------------------------------------------------------|
| Product description   | For attaching the connection terminal block to the frame of the ISV installation kit. |
| Material              | Sheet steel, zinc-plated                                                              |
| Supply includes       | Assembly parts                                                                        |
| Size                  | Width units (WU) @ 250 mm: 1<br>Height units (U) @ 150 mm: 3                          |
| Packs of              | 1 pc(s).                                                                              |
| Net weight            | 0.8                                                                                   |
| Gross weight          | 0.894                                                                                 |
| Customs tariff number | 73269098                                                                              |
| EAN                   | 4028177676312                                                                         |
| ETIM 9                | EC001894                                                                              |
| ECLASS 8.0            | 27400613                                                                              |