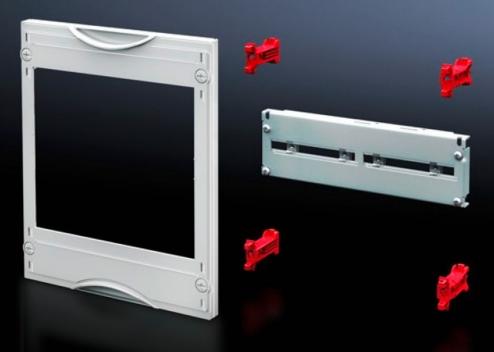

## SV 9666.380 - NH fuse-switch-disconnector module

Suitable for accommodating RiLine NH fuse-switch disconnectors for mounting plate assembly. Cover is prepared for a lead seal.

#### Features

| Model No.            | SV 9666.380                                                                                                                                                                                                                                     |
|----------------------|-------------------------------------------------------------------------------------------------------------------------------------------------------------------------------------------------------------------------------------------------|
| Product description  | Suitable for accommodating NH fuse-switch disconnectors for mounting plate assembly. Cover is prepared for a lead seal.                                                                                                                         |
| Material             | Cover: Polystyrene<br>Cross member: Sheet steel                                                                                                                                                                                                 |
| Colour               | RAL 7035                                                                                                                                                                                                                                        |
| Supply includes      | Assembly parts                                                                                                                                                                                                                                  |
| Assembly instruction | When using the NH fuse-switch disconnector 2 x size 2<br>(9344.210/.230/.250) or 1 x size 3 (9344.310/.330/.350), the<br>disconnector cross-member 9666.420 and contact hazard<br>protection module 9666.060 should be used as the module unit. |
| Dimensions           | Width: 250 mm<br>Height: 300 mm                                                                                                                                                                                                                 |
| Size                 | Width units (WU) @ 250 mm: 1<br>Height units (U) @ 150 mm: 2                                                                                                                                                                                    |
|                      |                                                                                                                                                                                                                                                 |