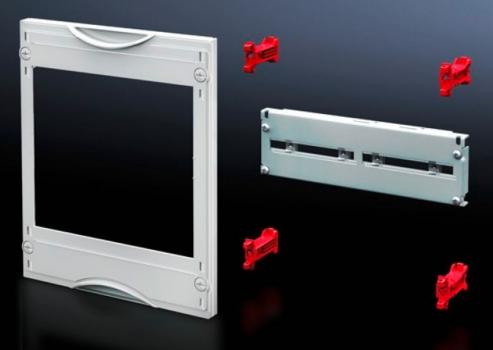

### SV 9666.400 - NH fuse-switch-disconnector module

Suitable for accommodating RiLine NH fuse-switch disconnectors for mounting plate assembly. Cover is prepared for a lead seal.

#### Features

| Model No.            | SV 9666.400                                                                                                                                                                                                                                    |
|----------------------|------------------------------------------------------------------------------------------------------------------------------------------------------------------------------------------------------------------------------------------------|
| Product description  | Suitable for accommodating NH fuse-switch disconnectors for mounting plate assembly. Cover is prepared for a lead seal.                                                                                                                        |
| Material             | Cover: Polystyrene<br>Cross member: Sheet steel                                                                                                                                                                                                |
| Colour               | RAL 7035                                                                                                                                                                                                                                       |
| Supply includes      | Assembly parts                                                                                                                                                                                                                                 |
| Assembly instruction | When using the NH fuse-switch disconnector 2 x size 2<br>(9344.210/.230/.250) or 1 x size 3 (9344.310/.330/.350), the<br>disconnector cross-member 9666.420 and contact hazard<br>protection module 9666.060 should be used as the module unit |
| Dimensions           | Width: 250 mm<br>Height: 450 mm                                                                                                                                                                                                                |
| Size                 | Width units (WU) @ 250 mm: 1<br>Height units (U) @ 150 mm: 3                                                                                                                                                                                   |
| To fit Model No.     | 9344.100<br>9344.110<br>9344.130<br>9344.150                                                                                                                                                                                                   |