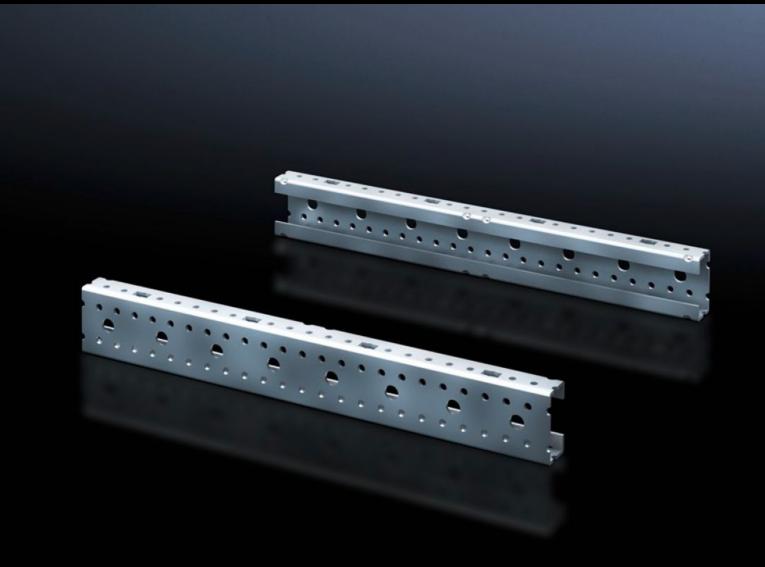

## SV 9666.704 - Mounting angles ISV for VX

For vertical sub-division of the support frame in the VX/TS/SE enclosure.

## **Features**

| Model No.                     | SV 9666.704                                                                                                    |
|-------------------------------|----------------------------------------------------------------------------------------------------------------|
| Product description           | For vertical sub-division of the support frame in the enclosure.                                               |
| Material                      | Sheet steel                                                                                                    |
| Surface finish                | Zinc-plated                                                                                                    |
| Dimensions                    | Height: 600 mm                                                                                                 |
| Size                          | Height units (U) @ 150 mm: 4                                                                                   |
| Packs of                      | 2 pc(s).                                                                                                       |
| Net weight                    | 1.208                                                                                                          |
| Gross weight                  | 1.407                                                                                                          |
| PCF per pack (cradle-to-gate) | 5.4 kg CO2 eq (Cat B)                                                                                          |
| Note on PCF category          | Category B: PCF value (cradle-to-gate) based on the product weight, approximately calculated and self-declared |
| Customs tariff number         | 39269097                                                                                                       |
| EAN                           | 4028177676602                                                                                                  |
| ETIM 9                        | EC002270                                                                                                       |
| ECLASS 8.0                    | 27400613                                                                                                       |
|                               |                                                                                                                |