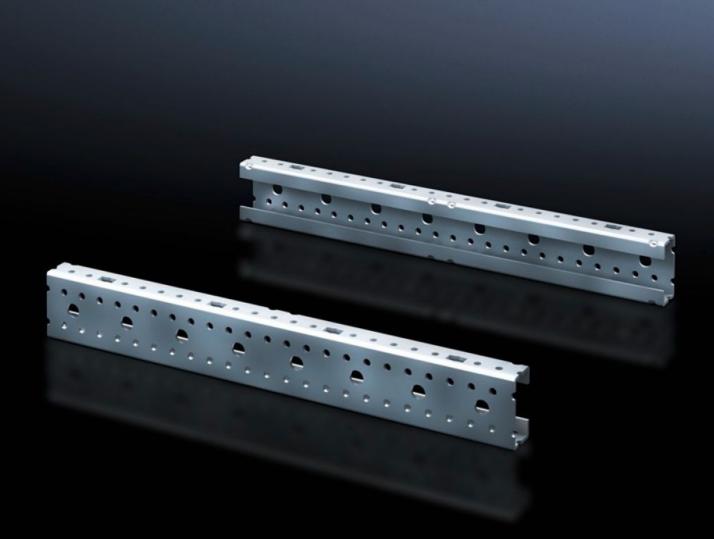

## SV 9666.706 - Mounting angles ISV for VX

For vertical sub-division of the support frame in the VX/TS/SE enclosure.

## Features

| Model No.                     | SV 9666.706                                                                                                   |
|-------------------------------|---------------------------------------------------------------------------------------------------------------|
| Product description           | For vertical sub-division of the support frame in the enclosure.                                              |
| Material                      | Sheet steel                                                                                                   |
| Surface finish                | Zinc-plated                                                                                                   |
| Dimensions                    | Height: 900 mm                                                                                                |
| Size                          | Height units (U) @ 150 mm: 6                                                                                  |
| Packs of                      | 2 pc(s).                                                                                                      |
| Net weight                    | 2                                                                                                             |
| Gross weight                  | 2.2                                                                                                           |
| PCF per pack (cradle-to-gate) | 8.4 kg CO2 eq (Cat B)                                                                                         |
| Note on PCF category          | Category B: PCF value (cradle-to-gate) based on the product weight approximately calculated and self-declared |
| Customs tariff number         | 73269098                                                                                                      |
| EAN                           | 4028177691520                                                                                                 |
| ETIM 9                        | EC002270                                                                                                      |
| ECLASS 8.0                    | 27400613                                                                                                      |
|                               |                                                                                                               |