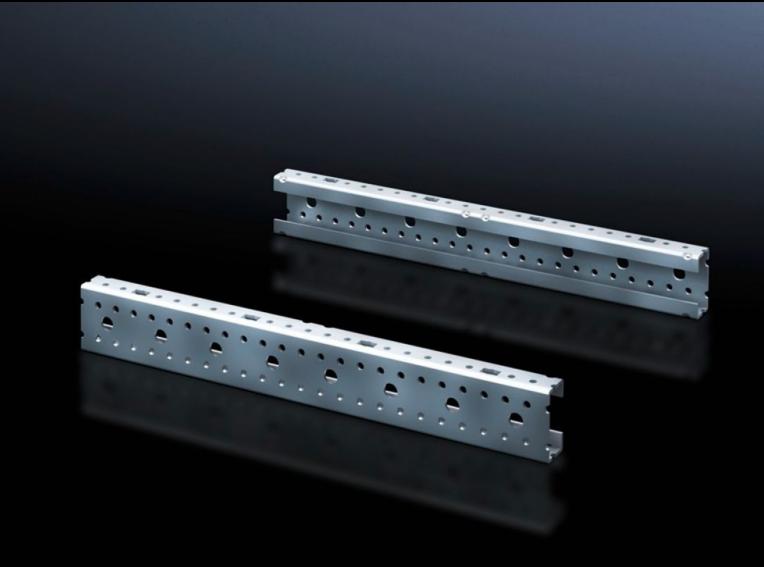

## SV 9666.707 - Mounting angles ISV for VX

For vertical sub-division of the support frame in the VX/TS/SE enclosure.

## **Features**

| SV 9666.707                                                                                                    |
|----------------------------------------------------------------------------------------------------------------|
| For vertical sub-division of the support frame in the enclosure.                                               |
| Sheet steel                                                                                                    |
| Zinc-plated                                                                                                    |
| Height: 1,050 mm                                                                                               |
| Height units (U) @ 150 mm: 7                                                                                   |
| 2 pc(s).                                                                                                       |
| 2.45                                                                                                           |
| 2.46                                                                                                           |
| 9.4 kg CO2 eq (Cat B)                                                                                          |
| Category B: PCF value (cradle-to-gate) based on the product weight, approximately calculated and self-declared |
| 73269098                                                                                                       |
| 4028177691537                                                                                                  |
| EC002270                                                                                                       |
| 27400613                                                                                                       |
|                                                                                                                |