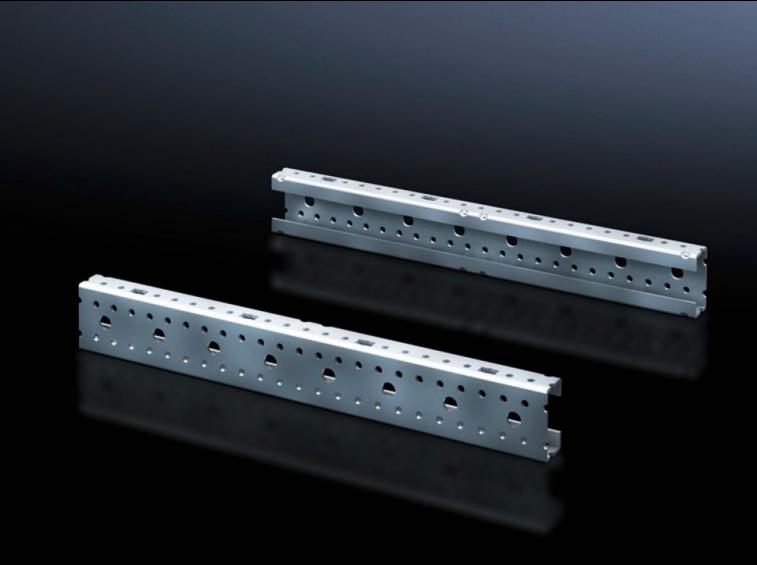

## SV 9666.711 - Mounting angles ISV for VX

For vertical sub-division of the support frame in the VX/TS/SE enclosure.

## **Features**

| Model No.                     | SV 9666.711                                                                                                   |
|-------------------------------|---------------------------------------------------------------------------------------------------------------|
| Product description           | For vertical sub-division of the support frame in the enclosure.                                              |
| Material                      | Sheet steel                                                                                                   |
| Surface finish                | Zinc-plated                                                                                                   |
| Dimensions                    | Height: 1,650 mm                                                                                              |
| Size                          | Height units (U) @ 150 mm: 11                                                                                 |
| Packs of                      | 2 pc(s).                                                                                                      |
| Net weight                    | 3.654                                                                                                         |
| Gross weight                  | 4.06                                                                                                          |
| PCF per pack (cradle-to-gate) | 15.5 kg CO2 eq (Cat B)                                                                                        |
| Note on PCF category          | Category B: PCF value (cradle-to-gate) based on the product weight approximately calculated and self-declared |
| Customs tariff number         | 73269098                                                                                                      |
| EAN                           | 4028177691544                                                                                                 |
| ETIM 9                        | EC002270                                                                                                      |
| ECLASS 8.0                    | 27400613                                                                                                      |