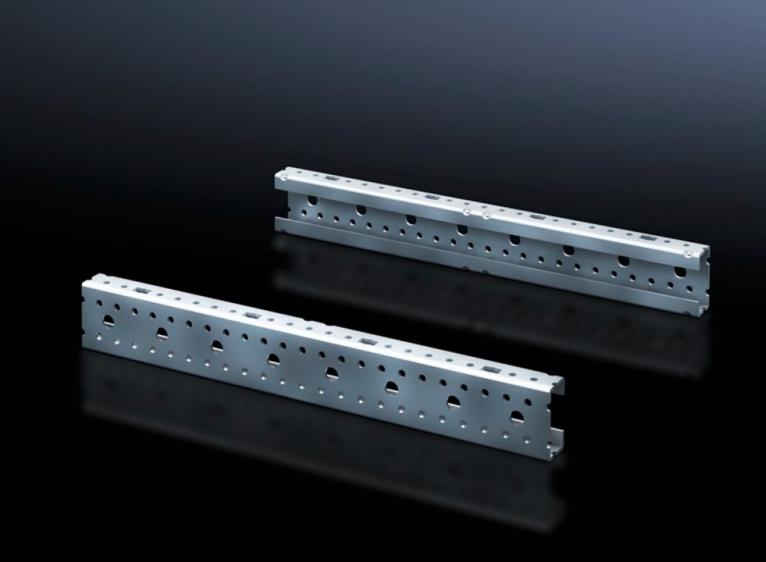

## SV 9666.712 - Mounting angles ISV for VX

For vertical sub-division of the support frame in the VX/TS/SE enclosure.

## **Features**

| Model No.                     | SV 9666.712                                                                                                   |
|-------------------------------|---------------------------------------------------------------------------------------------------------------|
| Product description           | For vertical sub-division of the support frame in the enclosure.                                              |
| Material                      | Sheet steel                                                                                                   |
| Surface finish                | Zinc-plated                                                                                                   |
| Dimensions                    | Height: 1,800 mm                                                                                              |
| Size                          | Height units (U) @ 150 mm: 12                                                                                 |
| Packs of                      | 2 pc(s).                                                                                                      |
| Net weight                    | 4.106                                                                                                         |
| Gross weight                  | 4.305                                                                                                         |
| PCF per pack (cradle-to-gate) | 16.4 kg CO2 eq (Cat B)                                                                                        |
| Note on PCF category          | Category B: PCF value (cradle-to-gate) based on the product weight approximately calculated and self-declared |
| Customs tariff number         | 39269097                                                                                                      |
| EAN                           | 4028177676619                                                                                                 |
| ETIM 9                        | EC002270                                                                                                      |
| ECLASS 8.0                    | 27400613                                                                                                      |