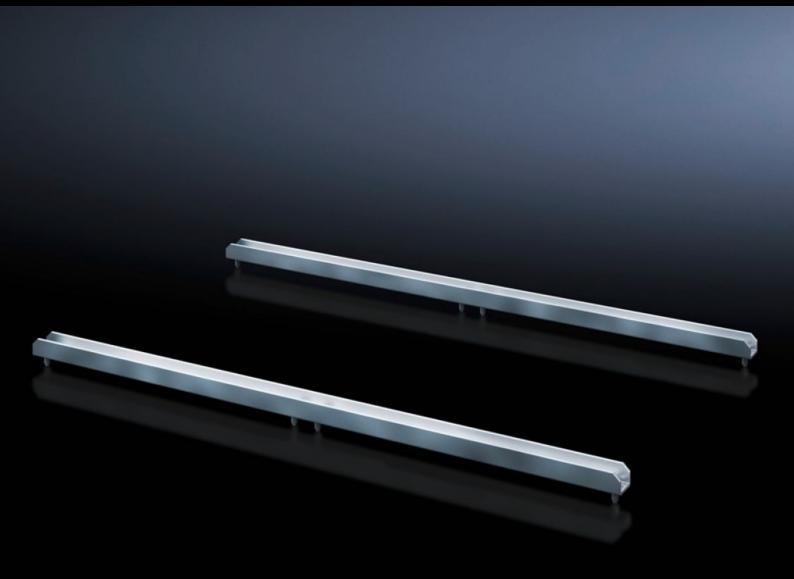

## SV 9666.722 - Cross rail ISV for VX

For horizontal sub-division of the support frame in the VX/TS enclosure.

## **Features**

| SV 9666.722                                                                                                    |
|----------------------------------------------------------------------------------------------------------------|
| For horizontal sub-division of the support frame in the enclosure.                                             |
| Sheet steel                                                                                                    |
| Zinc-plated                                                                                                    |
| Width: 500 mm                                                                                                  |
| Width units (WU) @ 250 mm: 2                                                                                   |
| 2 pc(s).                                                                                                       |
| 0.65                                                                                                           |
| 0.661                                                                                                          |
| 2.6 kg CO2 eq (Cat B)                                                                                          |
| Category B: PCF value (cradle-to-gate) based on the product weight, approximately calculated and self-declared |
| 39269097                                                                                                       |
| 4028177676718                                                                                                  |
| EC002270                                                                                                       |
| 27400613                                                                                                       |
|                                                                                                                |