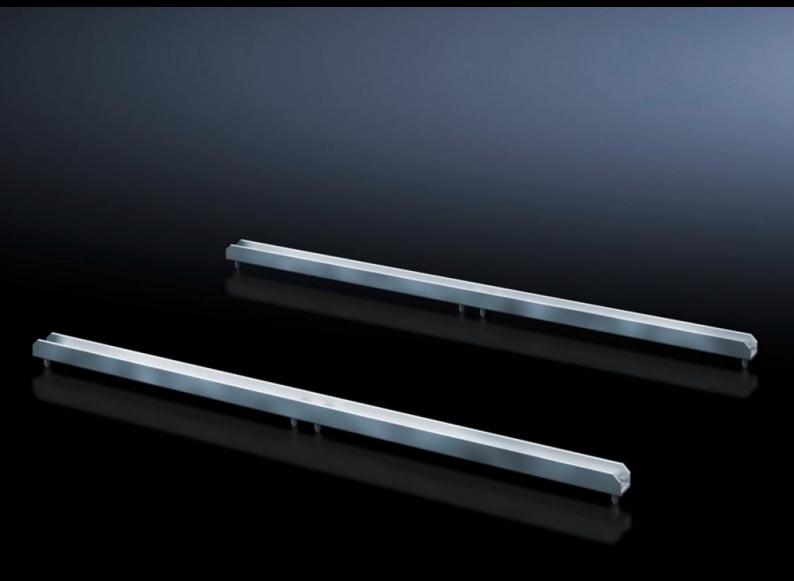

## SV 9666.723 - Cross rail ISV for VX

For horizontal sub-division of the support frame in the VX/TS enclosure.

## **Features**

| Model No.                     | SV 9666.723                                                                                                    |
|-------------------------------|----------------------------------------------------------------------------------------------------------------|
| Product description           | For horizontal sub-division of the support frame in the enclosure.                                             |
| Material                      | Sheet steel                                                                                                    |
| Surface finish                | Zinc-plated                                                                                                    |
| Dimensions                    | Width: 750 mm                                                                                                  |
| Size                          | Width units (WU) @ 250 mm: 3                                                                                   |
| Packs of                      | 2 pc(s).                                                                                                       |
| Net weight                    | 0.81                                                                                                           |
| Gross weight                  | 1.01                                                                                                           |
| PCF per pack (cradle-to-gate) | 3.8 kg CO2 eq (Cat B)                                                                                          |
| Note on PCF category          | Category B: PCF value (cradle-to-gate) based on the product weight, approximately calculated and self-declared |
| Customs tariff number         | 39269097                                                                                                       |
| EAN                           | 4028177676725                                                                                                  |
| ETIM 9                        | EC002270                                                                                                       |
| ECLASS 8.0                    | 27400613                                                                                                       |