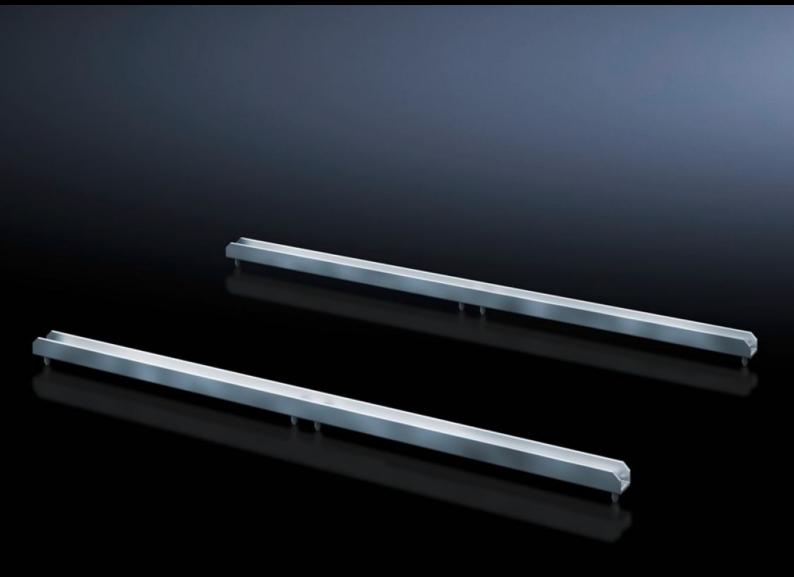

## SV 9666.724 - Cross rail ISV for VX

For horizontal sub-division of the support frame in the VX/TS enclosure.

## **Features**

| Model No.                     | SV 9666.724                                                                                                    |
|-------------------------------|----------------------------------------------------------------------------------------------------------------|
| Product description           | For horizontal sub-division of the support frame in the enclosure.                                             |
| Material                      | Sheet steel                                                                                                    |
| Surface finish                | Zinc-plated                                                                                                    |
| Dimensions                    | Width: 1,000 mm                                                                                                |
| Size                          | Width units (WU) @ 250 mm: 4                                                                                   |
| Packs of                      | 2 pc(s).                                                                                                       |
| Net weight                    | 1.3                                                                                                            |
| Gross weight                  | 1.351                                                                                                          |
| PCF per pack (cradle-to-gate) | 5.2 kg CO2 eq (Cat B)                                                                                          |
| Note on PCF category          | Category B: PCF value (cradle-to-gate) based on the product weight, approximately calculated and self-declared |
| Customs tariff number         | 39269097                                                                                                       |
| EAN                           | 4028177676732                                                                                                  |
| ETIM 9                        | EC002270                                                                                                       |
| ECLASS 8.0                    | 27400613                                                                                                       |