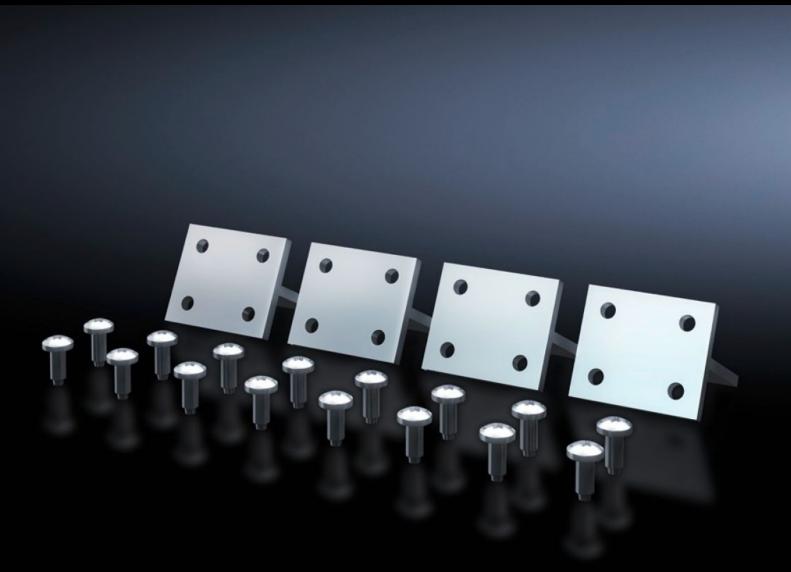

## SV 9666.740 - Equipment support connectors for mounting angles ISV

To increase the stability of the frame structure.

## **Features**

| Model No.             | SV 9666.740                                                                       |
|-----------------------|-----------------------------------------------------------------------------------|
| Product description   | For connecting 2 mounting angles. Increases the stability of the frame structure. |
| Material              | T-section: Aluminium                                                              |
| Supply includes       | Assembly parts                                                                    |
| To fit Model No.      | 9666.702                                                                          |
|                       | 9666.703                                                                          |
|                       | 9666.704                                                                          |
|                       | 9666.705                                                                          |
|                       | 9666.706                                                                          |
|                       | 9666.707                                                                          |
|                       | 9666.711                                                                          |
|                       | 9666.712                                                                          |
| Packs of              | 4 pc(s).                                                                          |
| Net weight            | 0.12                                                                              |
| Gross weight          | 0.135                                                                             |
| Customs tariff number | 39269097                                                                          |
| EAN                   | 4028177676664                                                                     |
| ETIM 9                | EC002270                                                                          |
| ECLASS 8.0            | 27400613                                                                          |