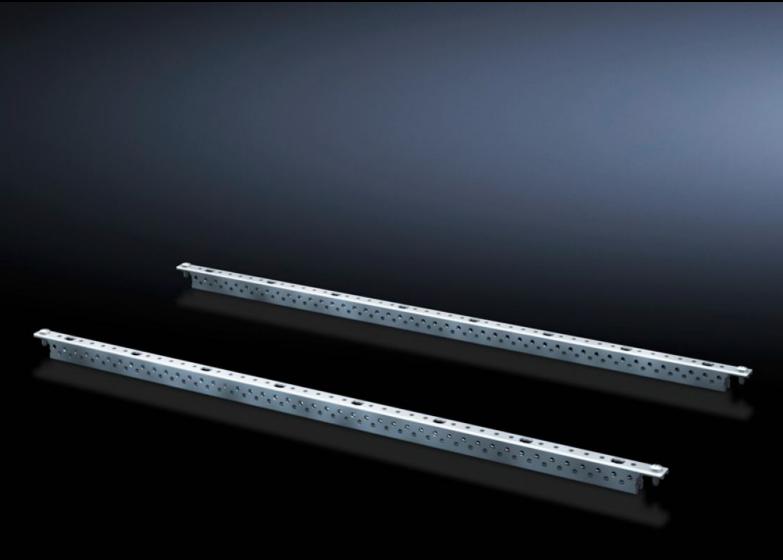

## SV 9666.757 - Mounting angles ISV for AX

For vertical sub-division of the support frame in the AX/AE enclosure.

## Features

| Model No.                     | SV 9666.757                                                                                                   |
|-------------------------------|---------------------------------------------------------------------------------------------------------------|
| Product description           | For vertical sub-division of the support frame in the enclosure.                                              |
| Material                      | Sheet steel                                                                                                   |
| Surface finish                | Zinc-plated                                                                                                   |
| Dimensions                    | Height: 1,050 mm                                                                                              |
| Size                          | Height units (U) @ 150 mm: 7                                                                                  |
| Packs of                      | 2 pc(s).                                                                                                      |
| Net weight                    | 1.248                                                                                                         |
| Gross weight                  | 1.448                                                                                                         |
| PCF per pack (cradle-to-gate) | 5.5 kg CO2 eq (Cat B)                                                                                         |
| Note on PCF category          | Category B: PCF value (cradle-to-gate) based on the product weight approximately calculated and self-declared |
| Customs tariff number         | 39269097                                                                                                      |
| EAN                           | 4028177679955                                                                                                 |
| ETIM 9                        | EC002270                                                                                                      |
| ECLASS 8.0                    | 27400613                                                                                                      |
|                               |                                                                                                               |