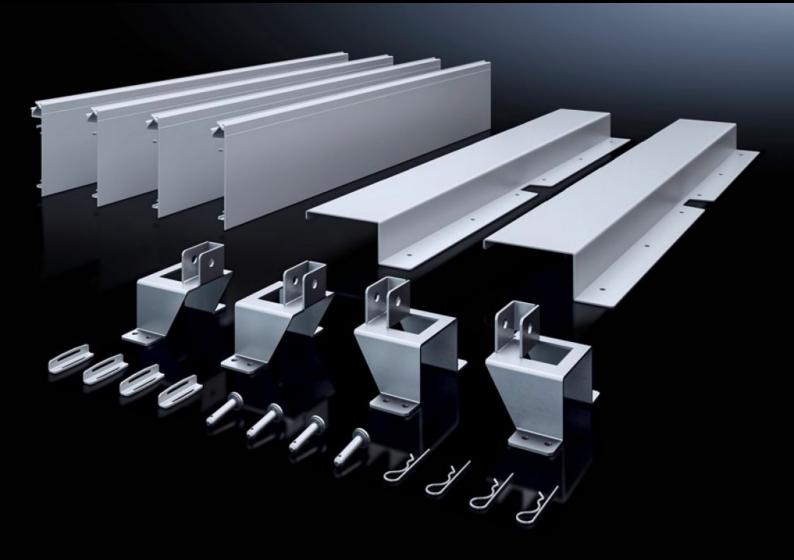

## SV 9666.922 - ISV installation kit for VX

For mounting ISV installation modules in VX enclosures.

#### **Features**

| Model No.           | SV 9666.922                                                     |
|---------------------|-----------------------------------------------------------------|
| Product description | For mounting ISV installation modules in the enclosure.         |
| Material            | Mounting frame holder: Sheet steel, zinc-plated                 |
|                     | Contact hazard protection: Sheet steel, spray-finished          |
|                     | Contact hazard protection, sides: PVC                           |
| Supply includes     | Mounting aid support                                            |
|                     | Contact hazard protection                                       |
|                     | Assembly parts                                                  |
| Size                | Width units (WU) @ 250 mm: 4                                    |
|                     | Height units (U) @ 150 mm: 12                                   |
| To fit Model No.    | 9666.926                                                        |
|                     | 9666.966                                                        |
| Note on Model No.   | Mounting angle 9666.712, depth stay 9666.732 and mounting board |
|                     | 8612.400 are additionally required                              |
| To fit              | Width: 1,100 mm                                                 |
|                     | Height: 2,000 mm                                                |
|                     | Depth: 400 mm                                                   |
|                     | 600 mm                                                          |
| Packs of            | 1 pc(s).                                                        |
| Net weight          | 9.5                                                             |
| Gross weight        | 9.92                                                            |