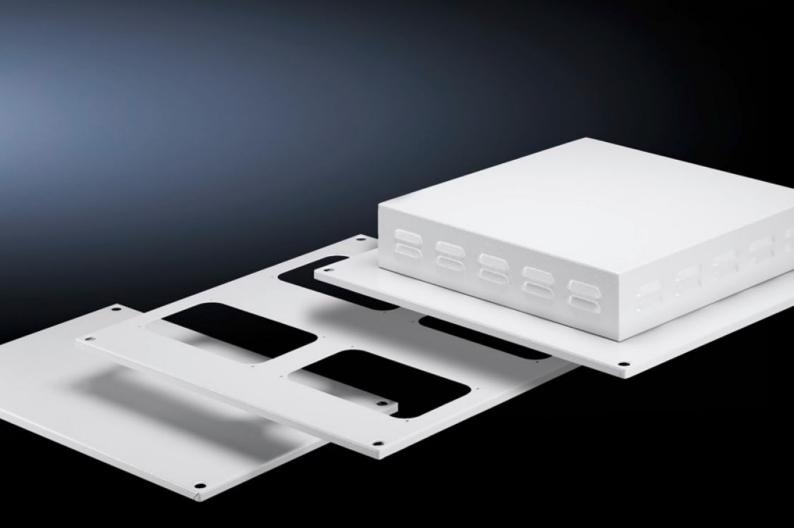

## SV 9671.546 - Roof plate for cable entry glands for TS

For enclosures without roof plate and in exchange for the standard roof in other TS enclosures.

## **Features**

| Model No.                             | SV 9671.546                                                                                     |
|---------------------------------------|-------------------------------------------------------------------------------------------------|
| Applications                          | For enclosures without roof plate and in exchange for the standard roof in other TS enclosures. |
| Material                              | Sheet steel, 1.5 mm                                                                             |
| Surface finish                        | Textured paint                                                                                  |
| Colour                                | RAL 7035                                                                                        |
| Number of required cable entry glands | 3                                                                                               |
| To fit                                | Enclosure type: TS<br>Width: = 400 mm<br>Depth: = 600 mm                                        |
| Packs of                              | 1 pc(s).                                                                                        |
| Net weight                            | 2.1                                                                                             |
| Gross weight                          | 2.4                                                                                             |
| Customs tariff number                 | 73269098                                                                                        |
| EAN                                   | 4028177544284                                                                                   |
| ETIM 9                                | EC002525                                                                                        |
| ECLASS 8.0                            | 27182405                                                                                        |