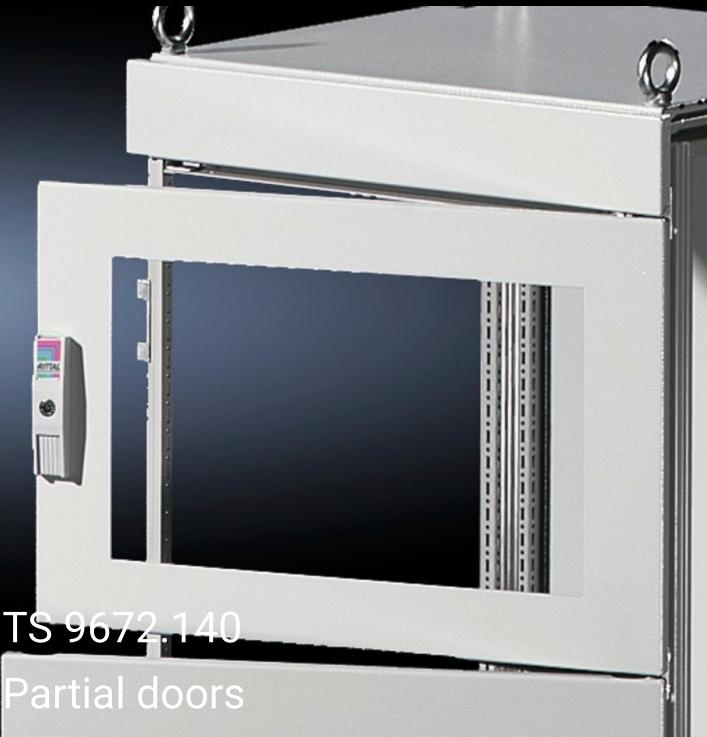

## TS 9672.140 - Partial doors for TS

Door may be optionally hinged on the right or left.

## **Features**

| Model No.           | TS 9672.140                                                                                                                                                                                                                                                                                                                                                                                                                                                                        |
|---------------------|------------------------------------------------------------------------------------------------------------------------------------------------------------------------------------------------------------------------------------------------------------------------------------------------------------------------------------------------------------------------------------------------------------------------------------------------------------------------------------|
| Product description | Suitable for TS enclosures instead of a door or rear panel. The partial doors may be combined with one another as required. A trim panel is required at the top and bottom in each case. Door may be optionally hinged on the right or left. In the case of doors without viewing panel (height 600 – 1000 mm), monitor frame SZ 2305.000 may be installed. Standard double-bit lock insert may be exchanged for lock inserts, type F, and from 600 mm height, for comfort handle. |
| Material            | Sheet steel, 2 mm                                                                                                                                                                                                                                                                                                                                                                                                                                                                  |
| Surface finish      | Textured paint                                                                                                                                                                                                                                                                                                                                                                                                                                                                     |
| Colour              | RAL 7035                                                                                                                                                                                                                                                                                                                                                                                                                                                                           |
| Supply includes     | Cross member Hinges Lock components Assembly parts                                                                                                                                                                                                                                                                                                                                                                                                                                 |
| Dimensions          | Width: 400 mm<br>Height: 1,000 mm                                                                                                                                                                                                                                                                                                                                                                                                                                                  |