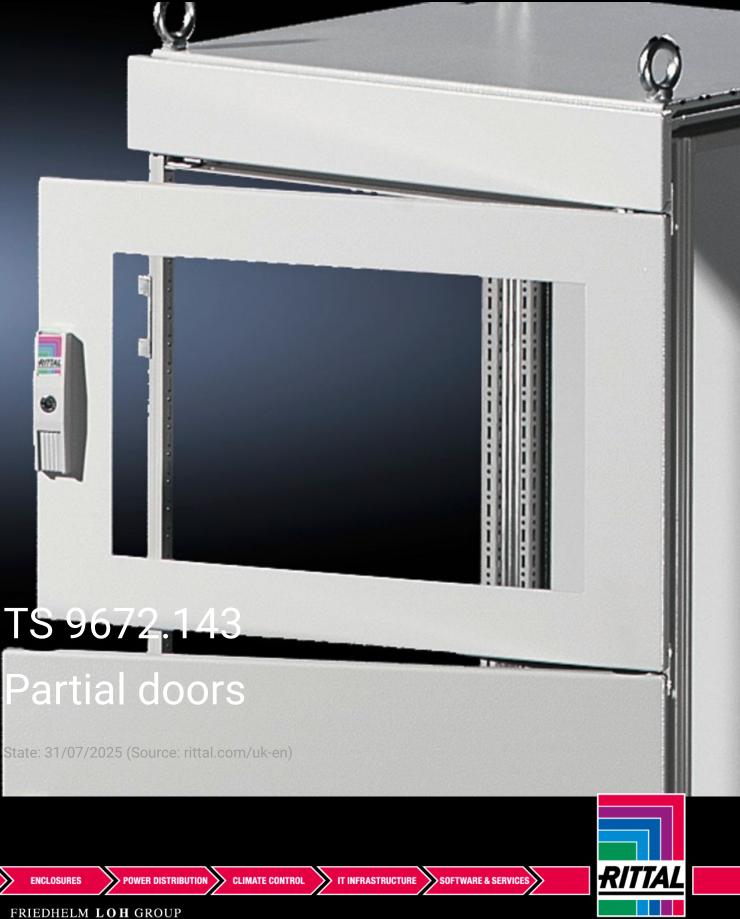

## TS 9672.143 - Partial doors for TS

Door may be optionally hinged on the right or left.

## Features

| TS 9672.143                                                                                                                                                                                                                                                                                                                                                                                                                                                                                         |
|-----------------------------------------------------------------------------------------------------------------------------------------------------------------------------------------------------------------------------------------------------------------------------------------------------------------------------------------------------------------------------------------------------------------------------------------------------------------------------------------------------|
| Suitable for TS enclosures instead of a door or rear panel. The<br>partial doors may be combined with one another as required. A trim<br>panel is required at the top and bottom in each case. Door may be<br>optionally hinged on the right or left. In the case of doors without<br>viewing panel (height 600 – 1000 mm), monitor frame SZ 2305.000<br>may be installed. Standard double-bit lock insert may be exchanged<br>for lock inserts, type F, and from 600 mm height, for comfort handle |
| Sheet steel, 2 mm                                                                                                                                                                                                                                                                                                                                                                                                                                                                                   |
| Textured paint                                                                                                                                                                                                                                                                                                                                                                                                                                                                                      |
| RAL 7035                                                                                                                                                                                                                                                                                                                                                                                                                                                                                            |
| Cross member<br>Hinges<br>Lock components<br>Assembly parts                                                                                                                                                                                                                                                                                                                                                                                                                                         |
| Width: 400 mm<br>Height: 300 mm                                                                                                                                                                                                                                                                                                                                                                                                                                                                     |
| -                                                                                                                                                                                                                                                                                                                                                                                                                                                                                                   |