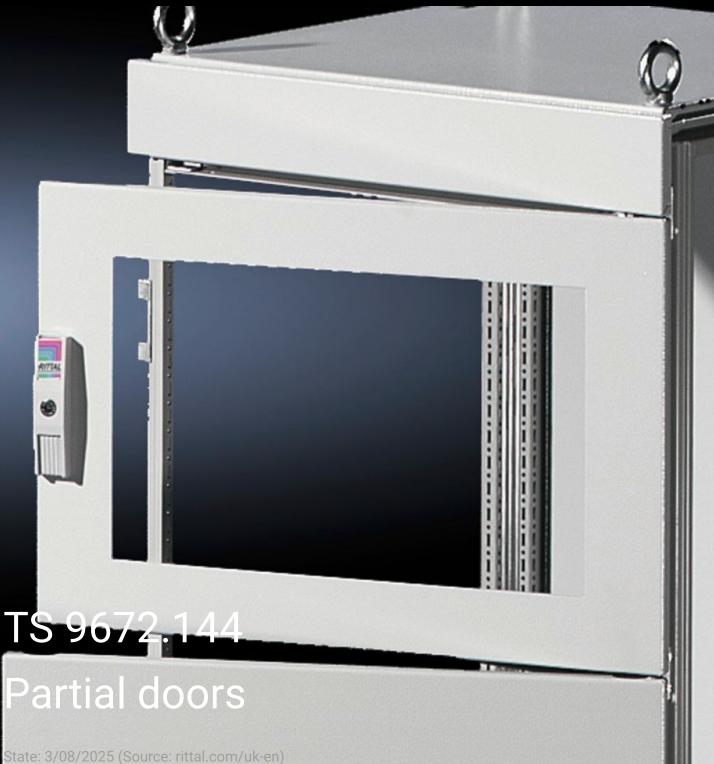

## TS 9672.144 - Partial doors for TS

Door may be optionally hinged on the right or left.

## **Features**

| Model No.           | TS 9672.144                                                                                                                                                                                                                                                                                                                                                                                                                                                                        |
|---------------------|------------------------------------------------------------------------------------------------------------------------------------------------------------------------------------------------------------------------------------------------------------------------------------------------------------------------------------------------------------------------------------------------------------------------------------------------------------------------------------|
| Product description | Suitable for TS enclosures instead of a door or rear panel. The partial doors may be combined with one another as required. A trim panel is required at the top and bottom in each case. Door may be optionally hinged on the right or left. In the case of doors without viewing panel (height 600 – 1000 mm), monitor frame SZ 2305.000 may be installed. Standard double-bit lock insert may be exchanged for lock inserts, type F, and from 600 mm height, for comfort handle. |
| Material            | Sheet steel, 2 mm                                                                                                                                                                                                                                                                                                                                                                                                                                                                  |
| Surface finish      | Textured paint                                                                                                                                                                                                                                                                                                                                                                                                                                                                     |
| Colour              | RAL 7035                                                                                                                                                                                                                                                                                                                                                                                                                                                                           |
| Supply includes     | Cross member Hinges Lock components Assembly parts                                                                                                                                                                                                                                                                                                                                                                                                                                 |
| Dimensions          | Width: 400 mm<br>Height: 400 mm                                                                                                                                                                                                                                                                                                                                                                                                                                                    |