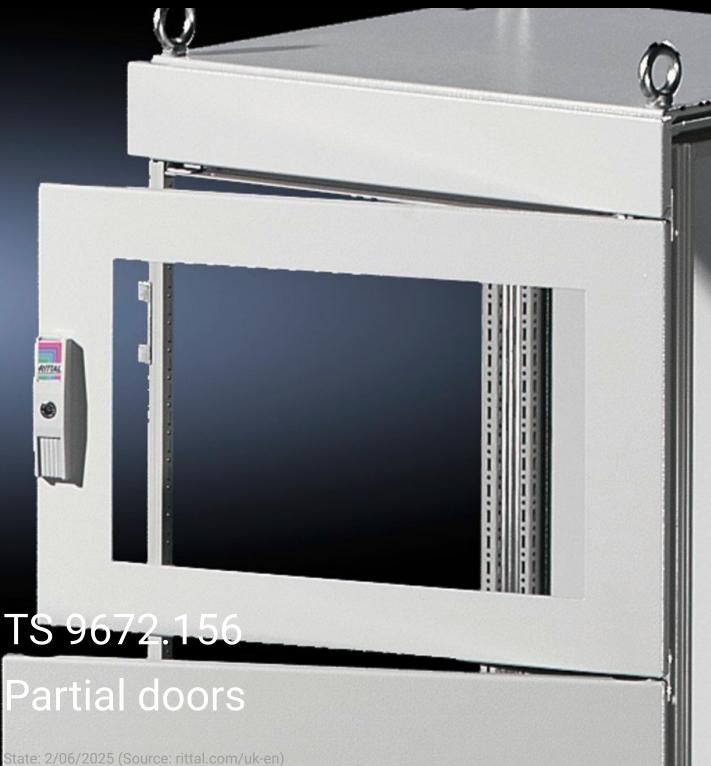

## TS 9672.156 - Partial doors for TS

Door may be optionally hinged on the right or left.

## **Features**

| Model No.           | TS 9672.156                                                                                                                                                                                                                                                                                                                                                                                                                                                                        |
|---------------------|------------------------------------------------------------------------------------------------------------------------------------------------------------------------------------------------------------------------------------------------------------------------------------------------------------------------------------------------------------------------------------------------------------------------------------------------------------------------------------|
| Product description | Suitable for TS enclosures instead of a door or rear panel. The partial doors may be combined with one another as required. A trim panel is required at the top and bottom in each case. Door may be optionally hinged on the right or left. In the case of doors without viewing panel (height 600 – 1000 mm), monitor frame SZ 2305.000 may be installed. Standard double-bit lock insert may be exchanged for lock inserts, type F, and from 600 mm height, for comfort handle. |
| Material            | Sheet steel, 2 mm                                                                                                                                                                                                                                                                                                                                                                                                                                                                  |
| Surface finish      | Textured paint                                                                                                                                                                                                                                                                                                                                                                                                                                                                     |
| Colour              | RAL 7035                                                                                                                                                                                                                                                                                                                                                                                                                                                                           |
| Supply includes     | Cross member Hinges Lock components Assembly parts                                                                                                                                                                                                                                                                                                                                                                                                                                 |
| Dimensions          | Width: 400 mm<br>Height: 1,600 mm                                                                                                                                                                                                                                                                                                                                                                                                                                                  |