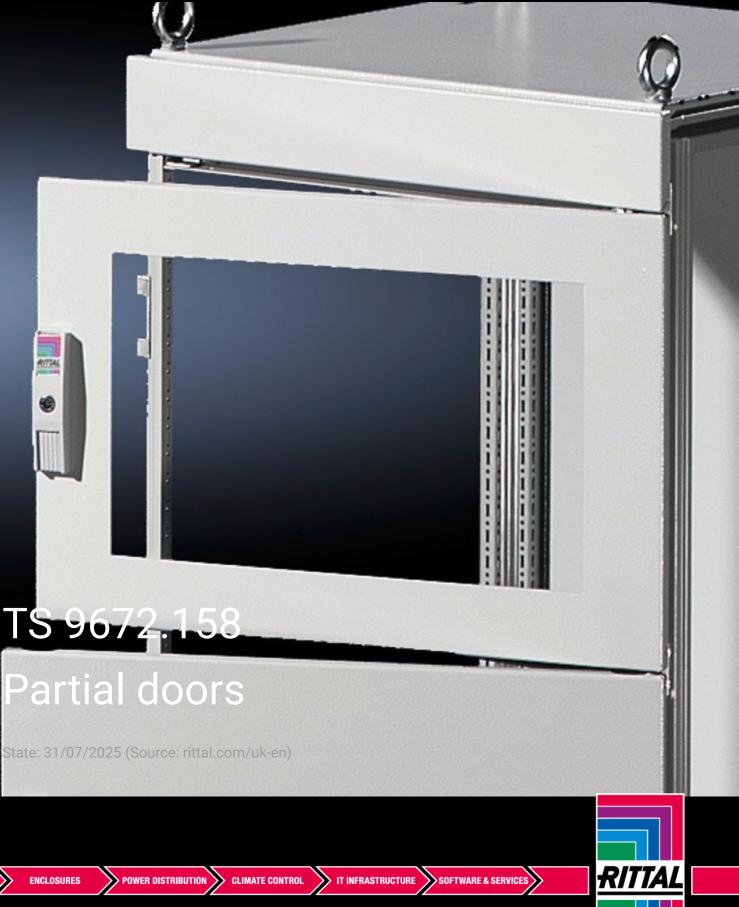

## TS 9672.158 - Partial doors for TS

Door may be optionally hinged on the right or left.

## Features

| Model No.           | TS 9672.158                                                                                                                                                                                                                                                                                                                                                                                                                                                                                         |
|---------------------|-----------------------------------------------------------------------------------------------------------------------------------------------------------------------------------------------------------------------------------------------------------------------------------------------------------------------------------------------------------------------------------------------------------------------------------------------------------------------------------------------------|
| Product description | Suitable for TS enclosures instead of a door or rear panel. The<br>partial doors may be combined with one another as required. A trim<br>panel is required at the top and bottom in each case. Door may be<br>optionally hinged on the right or left. In the case of doors without<br>viewing panel (height 600 – 1000 mm), monitor frame SZ 2305.000<br>may be installed. Standard double-bit lock insert may be exchanged<br>for lock inserts, type F, and from 600 mm height, for comfort handle |
| Material            | Sheet steel, 2 mm                                                                                                                                                                                                                                                                                                                                                                                                                                                                                   |
| Surface finish      | Textured paint                                                                                                                                                                                                                                                                                                                                                                                                                                                                                      |
| Colour              | RAL 7035                                                                                                                                                                                                                                                                                                                                                                                                                                                                                            |
| Supply includes     | Cross member<br>Hinges<br>Lock components<br>Assembly parts                                                                                                                                                                                                                                                                                                                                                                                                                                         |
| Dimensions          | Width: 400 mm<br>Height: 1,800 mm                                                                                                                                                                                                                                                                                                                                                                                                                                                                   |