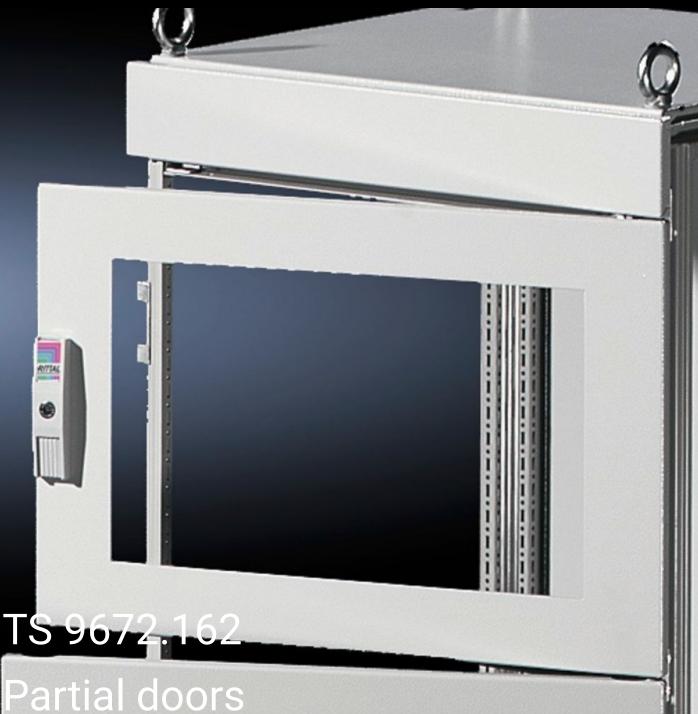

## TS 9672.162 - Partial doors for TS

Door may be optionally hinged on the right or left.

## **Features**

| Model No.           | TS 9672.162                                                                                                                                                                                                                                                                                                                                                                                                                                                                        |
|---------------------|------------------------------------------------------------------------------------------------------------------------------------------------------------------------------------------------------------------------------------------------------------------------------------------------------------------------------------------------------------------------------------------------------------------------------------------------------------------------------------|
| Product description | Suitable for TS enclosures instead of a door or rear panel. The partial doors may be combined with one another as required. A trim panel is required at the top and bottom in each case. Door may be optionally hinged on the right or left. In the case of doors without viewing panel (height 600 – 1000 mm), monitor frame SZ 2305.000 may be installed. Standard double-bit lock insert may be exchanged for lock inserts, type F, and from 600 mm height, for comfort handle. |
| Material            | Sheet steel, 2 mm                                                                                                                                                                                                                                                                                                                                                                                                                                                                  |
| Surface finish      | Textured paint                                                                                                                                                                                                                                                                                                                                                                                                                                                                     |
| Colour              | RAL 7035                                                                                                                                                                                                                                                                                                                                                                                                                                                                           |
| Supply includes     | Cross member Hinges Lock components Assembly parts                                                                                                                                                                                                                                                                                                                                                                                                                                 |
| Dimensions          | Width: 600 mm<br>Height: 200 mm                                                                                                                                                                                                                                                                                                                                                                                                                                                    |
|                     |                                                                                                                                                                                                                                                                                                                                                                                                                                                                                    |