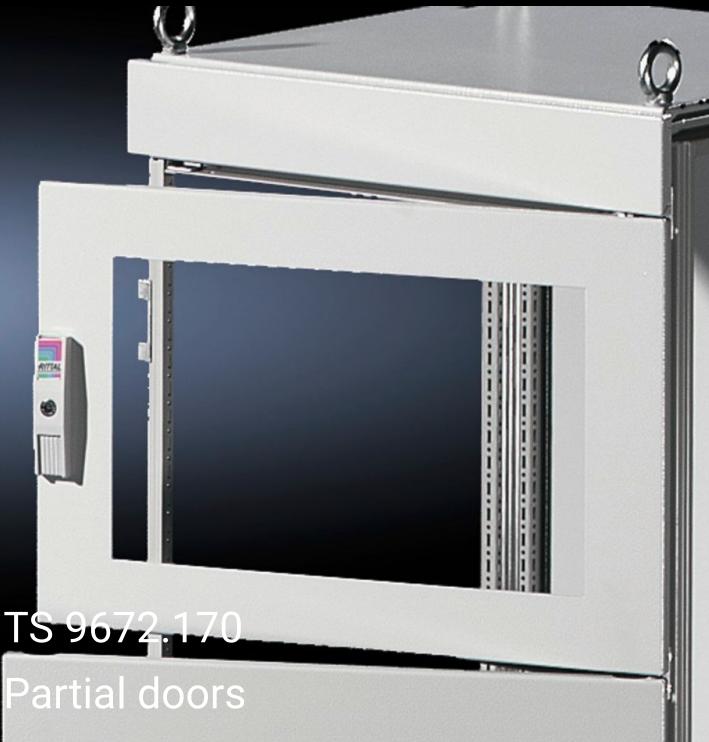

## TS 9672.170 - Partial doors for TS

Door may be optionally hinged on the right or left.

## **Features**

| Model No.           | TS 9672.170                                                                                                                                                                                                                                                                                                                                                                                                                                                                        |
|---------------------|------------------------------------------------------------------------------------------------------------------------------------------------------------------------------------------------------------------------------------------------------------------------------------------------------------------------------------------------------------------------------------------------------------------------------------------------------------------------------------|
| Product description | Suitable for TS enclosures instead of a door or rear panel. The partial doors may be combined with one another as required. A trim panel is required at the top and bottom in each case. Door may be optionally hinged on the right or left. In the case of doors without viewing panel (height 600 – 1000 mm), monitor frame SZ 2305.000 may be installed. Standard double-bit lock insert may be exchanged for lock inserts, type F, and from 600 mm height, for comfort handle. |
| Material            | Sheet steel, 2 mm                                                                                                                                                                                                                                                                                                                                                                                                                                                                  |
| Surface finish      | Textured paint                                                                                                                                                                                                                                                                                                                                                                                                                                                                     |
| Colour              | RAL 7035                                                                                                                                                                                                                                                                                                                                                                                                                                                                           |
| Supply includes     | Cross member Hinges Lock components Assembly parts                                                                                                                                                                                                                                                                                                                                                                                                                                 |
| Dimensions          | Width: 600 mm<br>Height: 2,000 mm                                                                                                                                                                                                                                                                                                                                                                                                                                                  |