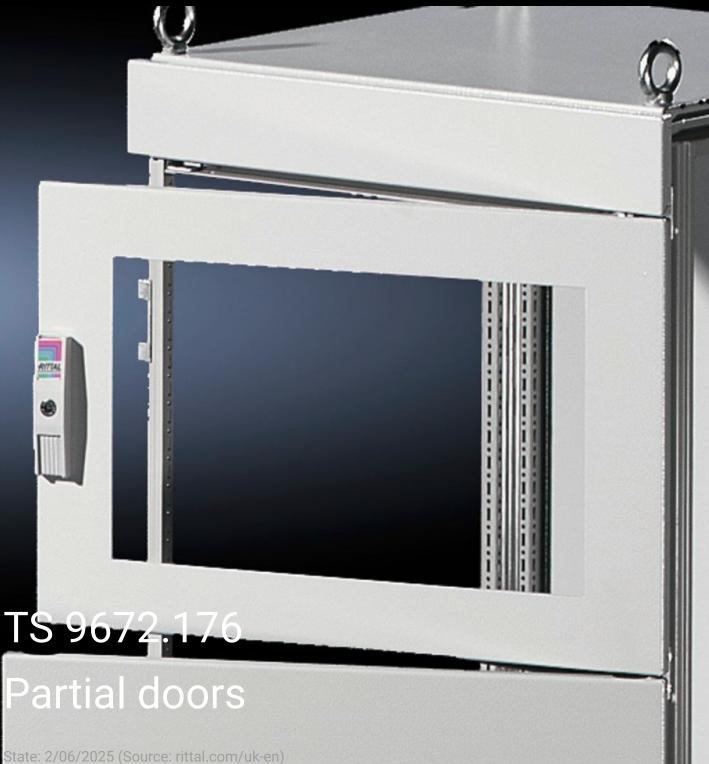

## TS 9672.176 - Partial doors for TS

Door may be optionally hinged on the right or left.

## **Features**

| Model No.           | TS 9672.176                                                                                                                                                                                                                                                                                                                                                                                                                                                                        |
|---------------------|------------------------------------------------------------------------------------------------------------------------------------------------------------------------------------------------------------------------------------------------------------------------------------------------------------------------------------------------------------------------------------------------------------------------------------------------------------------------------------|
| Product description | Suitable for TS enclosures instead of a door or rear panel. The partial doors may be combined with one another as required. A trim panel is required at the top and bottom in each case. Door may be optionally hinged on the right or left. In the case of doors without viewing panel (height 600 – 1000 mm), monitor frame SZ 2305.000 may be installed. Standard double-bit lock insert may be exchanged for lock inserts, type F, and from 600 mm height, for comfort handle. |
| Material            | Sheet steel, 2 mm                                                                                                                                                                                                                                                                                                                                                                                                                                                                  |
| Surface finish      | Textured paint                                                                                                                                                                                                                                                                                                                                                                                                                                                                     |
| Colour              | RAL 7035                                                                                                                                                                                                                                                                                                                                                                                                                                                                           |
| Supply includes     | Cross member<br>Hinges                                                                                                                                                                                                                                                                                                                                                                                                                                                             |
|                     | Lock components                                                                                                                                                                                                                                                                                                                                                                                                                                                                    |
|                     | Assembly parts                                                                                                                                                                                                                                                                                                                                                                                                                                                                     |
| Dimensions          | Width: 600 mm                                                                                                                                                                                                                                                                                                                                                                                                                                                                      |
|                     | Height: 1,600 mm                                                                                                                                                                                                                                                                                                                                                                                                                                                                   |
|                     |                                                                                                                                                                                                                                                                                                                                                                                                                                                                                    |