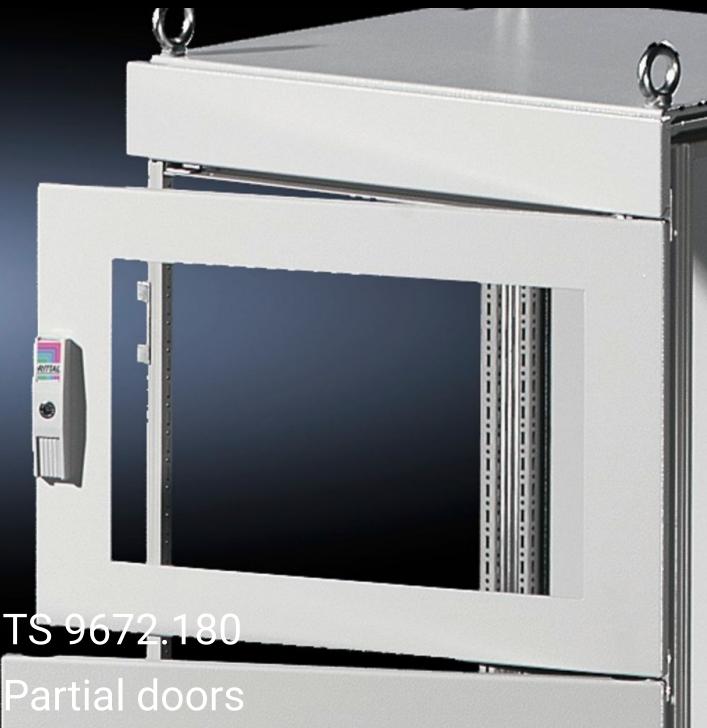

## TS 9672.180 - Partial doors for TS

Door may be optionally hinged on the right or left.

## **Features**

| Model No.           | TS 9672.180                                                                                                                                                                                                                                                                                                                                                                                                                                                                        |
|---------------------|------------------------------------------------------------------------------------------------------------------------------------------------------------------------------------------------------------------------------------------------------------------------------------------------------------------------------------------------------------------------------------------------------------------------------------------------------------------------------------|
| Product description | Suitable for TS enclosures instead of a door or rear panel. The partial doors may be combined with one another as required. A trim panel is required at the top and bottom in each case. Door may be optionally hinged on the right or left. In the case of doors without viewing panel (height 600 – 1000 mm), monitor frame SZ 2305.000 may be installed. Standard double-bit lock insert may be exchanged for lock inserts, type F, and from 600 mm height, for comfort handle. |
| Material            | Sheet steel, 2 mm                                                                                                                                                                                                                                                                                                                                                                                                                                                                  |
| Surface finish      | Textured paint                                                                                                                                                                                                                                                                                                                                                                                                                                                                     |
| Colour              | RAL 7035                                                                                                                                                                                                                                                                                                                                                                                                                                                                           |
| Supply includes     | Cross member Hinges Lock components Assembly parts                                                                                                                                                                                                                                                                                                                                                                                                                                 |
| Dimensions          | Width: 800 mm Height: 1,000 mm                                                                                                                                                                                                                                                                                                                                                                                                                                                     |
|                     |                                                                                                                                                                                                                                                                                                                                                                                                                                                                                    |