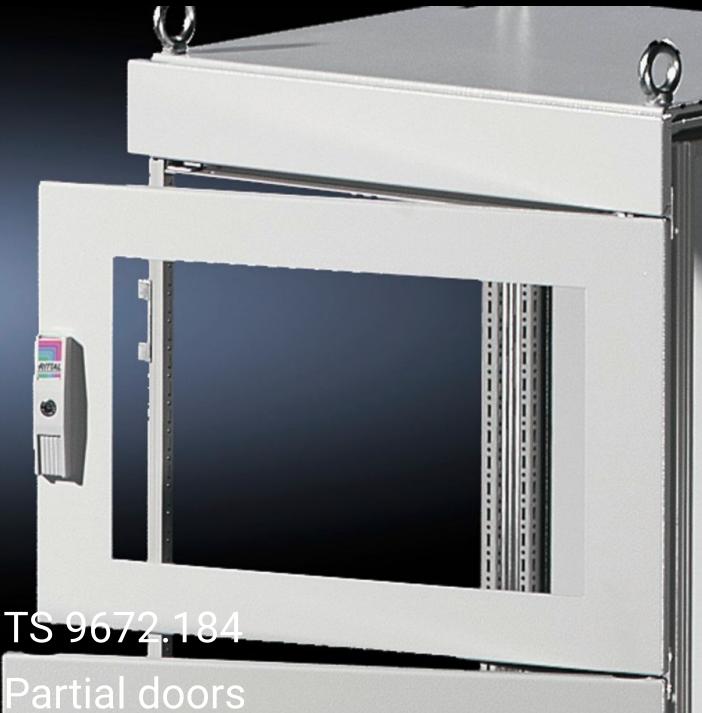

## TS 9672.184 - Partial doors for TS

Door may be optionally hinged on the right or left.

## **Features**

| Model No.           | TS 9672.184                                                                                                                                                                                                                                                                                                                                                                                                                                                                       |
|---------------------|-----------------------------------------------------------------------------------------------------------------------------------------------------------------------------------------------------------------------------------------------------------------------------------------------------------------------------------------------------------------------------------------------------------------------------------------------------------------------------------|
| Product description | Suitable for TS enclosures instead of a door or rear panel. The partial doors may be combined with one another as required. A trim panel is required at the top and bottom in each case. Door may be optionally hinged on the right or left. In the case of doors without viewing panel (height 600 – 1000 mm), monitor frame SZ 2305.000 may be installed. Standard double-bit lock insert may be exchanged for lock inserts, type F, and from 600 mm height, for comfort handle |
| Material            | Sheet steel, 2 mm                                                                                                                                                                                                                                                                                                                                                                                                                                                                 |
| Surface finish      | Textured paint                                                                                                                                                                                                                                                                                                                                                                                                                                                                    |
| Colour              | RAL 7035                                                                                                                                                                                                                                                                                                                                                                                                                                                                          |
| Supply includes     | Cross member Hinges Lock components Assembly parts                                                                                                                                                                                                                                                                                                                                                                                                                                |
| Dimensions          | Width: 800 mm<br>Height: 400 mm                                                                                                                                                                                                                                                                                                                                                                                                                                                   |