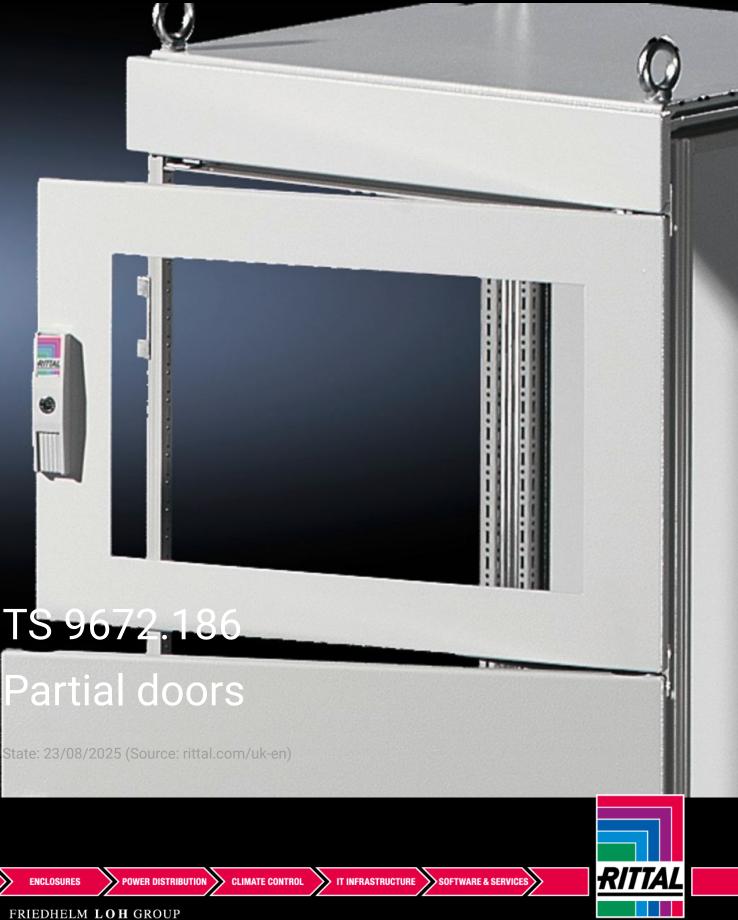

## TS 9672.186 - Partial doors for TS

Door may be optionally hinged on the right or left.

## Features

| TS 9672.186                                                                                                                                                                                                                                                                                                                                                                                                                                                                                         |
|-----------------------------------------------------------------------------------------------------------------------------------------------------------------------------------------------------------------------------------------------------------------------------------------------------------------------------------------------------------------------------------------------------------------------------------------------------------------------------------------------------|
| Suitable for TS enclosures instead of a door or rear panel. The<br>partial doors may be combined with one another as required. A trim<br>panel is required at the top and bottom in each case. Door may be<br>optionally hinged on the right or left. In the case of doors without<br>viewing panel (height 600 – 1000 mm), monitor frame SZ 2305.000<br>may be installed. Standard double-bit lock insert may be exchanged<br>for lock inserts, type F, and from 600 mm height, for comfort handle |
| Sheet steel, 2 mm                                                                                                                                                                                                                                                                                                                                                                                                                                                                                   |
| Textured paint                                                                                                                                                                                                                                                                                                                                                                                                                                                                                      |
| RAL 7035                                                                                                                                                                                                                                                                                                                                                                                                                                                                                            |
| Cross member<br>Hinges<br>Lock components<br>Assembly parts                                                                                                                                                                                                                                                                                                                                                                                                                                         |
| Width: 800 mm<br>Height: 600 mm                                                                                                                                                                                                                                                                                                                                                                                                                                                                     |
|                                                                                                                                                                                                                                                                                                                                                                                                                                                                                                     |