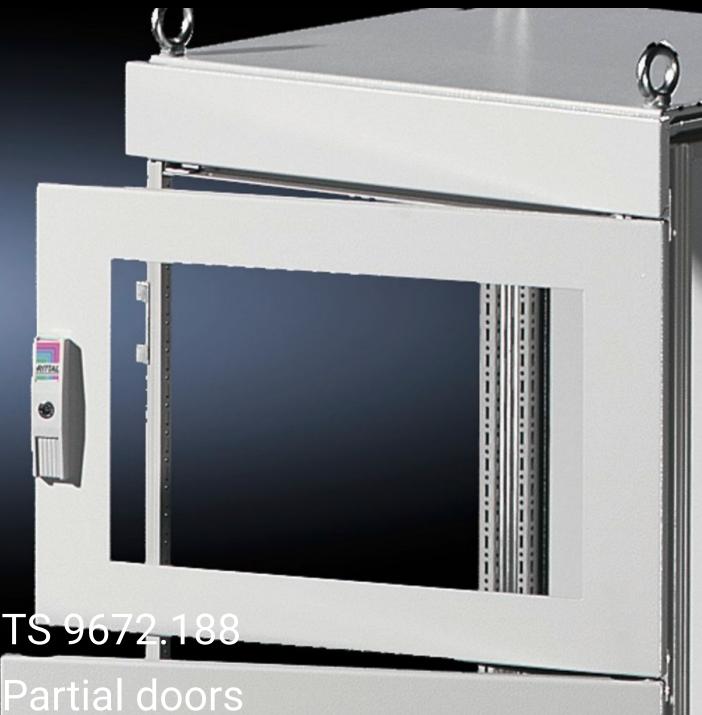

## TS 9672.188 - Partial doors for TS

Door may be optionally hinged on the right or left.

## **Features**

| Model No.           | TS 9672.188                                                                                                                                                                                                                                                                                                                                                                                                                                                                        |
|---------------------|------------------------------------------------------------------------------------------------------------------------------------------------------------------------------------------------------------------------------------------------------------------------------------------------------------------------------------------------------------------------------------------------------------------------------------------------------------------------------------|
| Product description | Suitable for TS enclosures instead of a door or rear panel. The partial doors may be combined with one another as required. A trim panel is required at the top and bottom in each case. Door may be optionally hinged on the right or left. In the case of doors without viewing panel (height 600 – 1000 mm), monitor frame SZ 2305.000 may be installed. Standard double-bit lock insert may be exchanged for lock inserts, type F, and from 600 mm height, for comfort handles |
| Material            | Sheet steel, 2 mm                                                                                                                                                                                                                                                                                                                                                                                                                                                                  |
| Surface finish      | Textured paint                                                                                                                                                                                                                                                                                                                                                                                                                                                                     |
| Colour              | RAL 7035                                                                                                                                                                                                                                                                                                                                                                                                                                                                           |
| Supply includes     | Cross member Hinges Lock components Assembly parts                                                                                                                                                                                                                                                                                                                                                                                                                                 |
| Dimensions          | Width: 800 mm<br>Height: 800 mm                                                                                                                                                                                                                                                                                                                                                                                                                                                    |