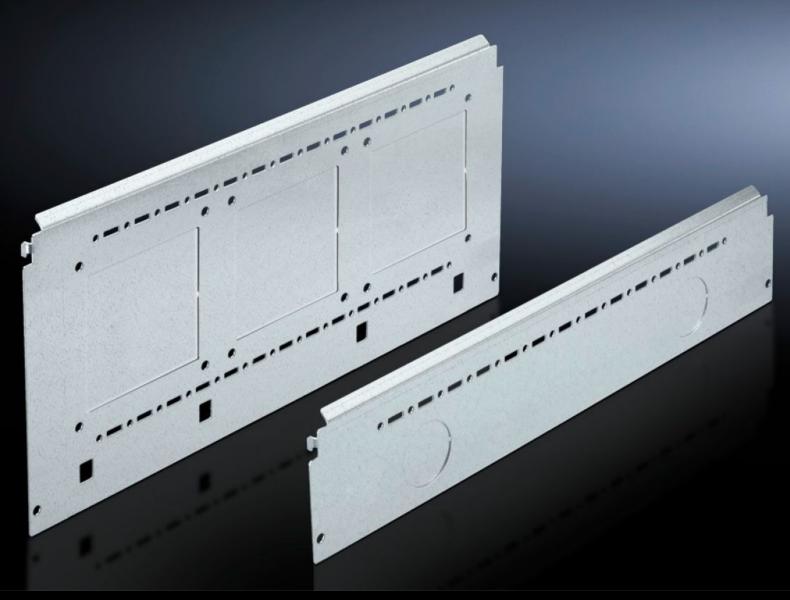

# SV 9673.061 - Compartment side panel module for internal compartmentalisation

Side divider panel for compartments, for locating into the TS pitch pattern.

#### **Features**

| Product description   | Side divider panel for compartments, for locating into the TS pitch pattern. Prepared for the location of mounting brackets for                                                                                                                                                                                                                                   |
|-----------------------|-------------------------------------------------------------------------------------------------------------------------------------------------------------------------------------------------------------------------------------------------------------------------------------------------------------------------------------------------------------------|
|                       | horizontal compartment dividers or mounting plates. Two TS system punchings allow the use of additional TS accessories. The side panel modules for reduced compartment depth and an auxiliary construction using TS punched rails 17 x 17 mm can be used to provide a separate enclosure space in the side panel area, e.g. for the provision of a busbar system. |
| Material              | Sheet steel, 1.5 mm                                                                                                                                                                                                                                                                                                                                               |
| Surface finish        | Zinc-plated                                                                                                                                                                                                                                                                                                                                                       |
| Supply includes       | Assembly parts                                                                                                                                                                                                                                                                                                                                                    |
| For compartment depth | 600 mm                                                                                                                                                                                                                                                                                                                                                            |
| Dimensions            | Height: 100 mm                                                                                                                                                                                                                                                                                                                                                    |
| Packs of              | 6 pc(s).                                                                                                                                                                                                                                                                                                                                                          |
| Net weight            | 3.384                                                                                                                                                                                                                                                                                                                                                             |
| Gross weight          | 3.586                                                                                                                                                                                                                                                                                                                                                             |
| Customs tariff number | 73269098                                                                                                                                                                                                                                                                                                                                                          |
| EAN                   | 4028177543331                                                                                                                                                                                                                                                                                                                                                     |