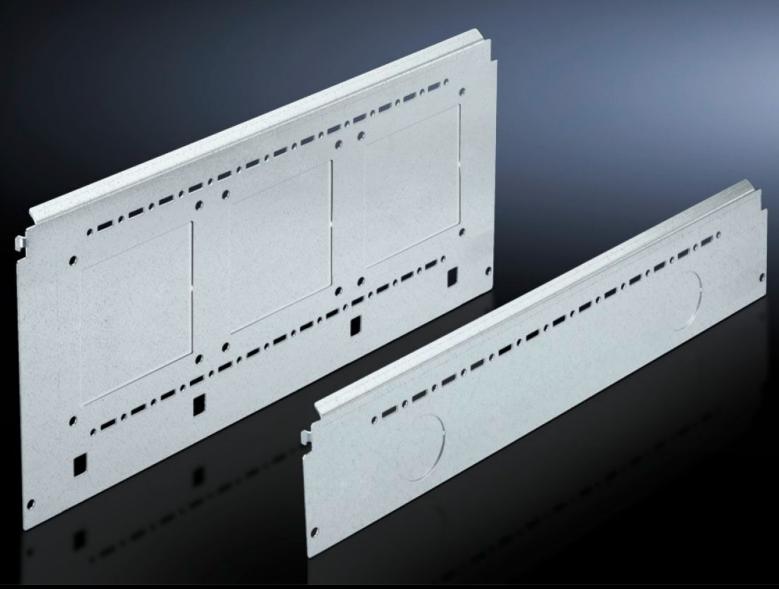

# SV 9673.063 - Compartment side panel module for internal compartmentalisation

Side divider panel for compartments, for locating into the TS pitch pattern.

#### **Features**

| Model No.             | SV 9673.063                                                                                                                                                                                                                                                                                                                                                                                                                                                                                       |  |
|-----------------------|---------------------------------------------------------------------------------------------------------------------------------------------------------------------------------------------------------------------------------------------------------------------------------------------------------------------------------------------------------------------------------------------------------------------------------------------------------------------------------------------------|--|
| Product description   | Side divider panel for compartments, for locating into the TS pitch pattern. Prepared for the location of mounting brackets for horizontal compartment dividers or mounting plates. Two TS system punchings allow the use of additional TS accessories. The side panel modules for reduced compartment depth and an auxiliary construction using TS punched rails 17 x 17 mm can be used to provide a separate enclosure space in the side panel area, e.g. for the provision of a busbar system. |  |
| Material              | Sheet steel, 1.5 mm                                                                                                                                                                                                                                                                                                                                                                                                                                                                               |  |
| Surface finish        | Zinc-plated                                                                                                                                                                                                                                                                                                                                                                                                                                                                                       |  |
| Supply includes       | Assembly parts                                                                                                                                                                                                                                                                                                                                                                                                                                                                                    |  |
| For compartment depth | 600 mm                                                                                                                                                                                                                                                                                                                                                                                                                                                                                            |  |
| Dimensions            | Height: 300 mm                                                                                                                                                                                                                                                                                                                                                                                                                                                                                    |  |
| Packs of              | 2 pc(s).                                                                                                                                                                                                                                                                                                                                                                                                                                                                                          |  |
| Net weight            | 3.66                                                                                                                                                                                                                                                                                                                                                                                                                                                                                              |  |
| Gross weight          | 3.86                                                                                                                                                                                                                                                                                                                                                                                                                                                                                              |  |
| Customs tariff number | 94039910                                                                                                                                                                                                                                                                                                                                                                                                                                                                                          |  |
| EAN                   | 4028177684713                                                                                                                                                                                                                                                                                                                                                                                                                                                                                     |  |