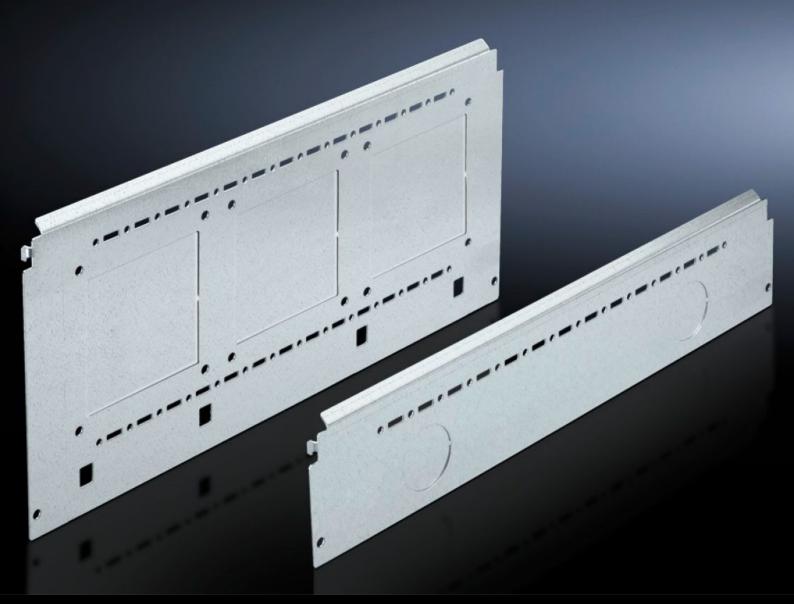

# SV 9673.064 - Compartment side panel module for internal compartmentalisation

Side divider panel for compartments, for locating into the TS pitch pattern.

#### **Features**

| Model No.             | SV 9673.064                                                                                                                                                                                                                                                                                                                                                                                                                                                                                       |
|-----------------------|---------------------------------------------------------------------------------------------------------------------------------------------------------------------------------------------------------------------------------------------------------------------------------------------------------------------------------------------------------------------------------------------------------------------------------------------------------------------------------------------------|
| Product description   | Side divider panel for compartments, for locating into the TS pitch pattern. Prepared for the location of mounting brackets for horizontal compartment dividers or mounting plates. Two TS system punchings allow the use of additional TS accessories. The side panel modules for reduced compartment depth and an auxiliary construction using TS punched rails 17 x 17 mm can be used to provide a separate enclosure space in the side panel area, e.g. for the provision of a busbar system. |
| Material              | Sheet steel, 1.5 mm                                                                                                                                                                                                                                                                                                                                                                                                                                                                               |
| Surface finish        | Zinc-plated                                                                                                                                                                                                                                                                                                                                                                                                                                                                                       |
| Supply includes       | Assembly parts                                                                                                                                                                                                                                                                                                                                                                                                                                                                                    |
| For compartment depth | 600 mm                                                                                                                                                                                                                                                                                                                                                                                                                                                                                            |
| Dimensions            | Height: 400 mm                                                                                                                                                                                                                                                                                                                                                                                                                                                                                    |
| Packs of              | 2 pc(s).                                                                                                                                                                                                                                                                                                                                                                                                                                                                                          |
| Net weight            | 4.846                                                                                                                                                                                                                                                                                                                                                                                                                                                                                             |
| Gross weight          | 5.1                                                                                                                                                                                                                                                                                                                                                                                                                                                                                               |
| Customs tariff number | 94039910                                                                                                                                                                                                                                                                                                                                                                                                                                                                                          |
| EAN                   | 4028177684720                                                                                                                                                                                                                                                                                                                                                                                                                                                                                     |