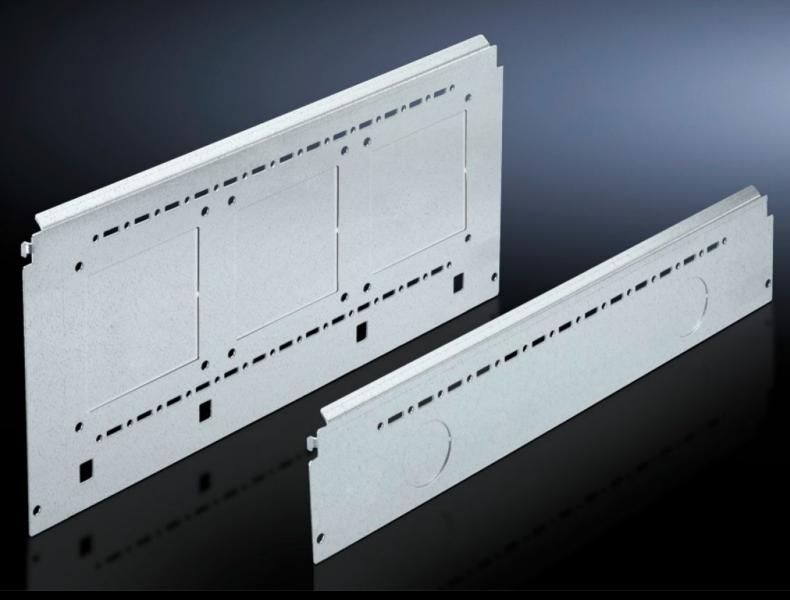

# SV 9673.065 - Compartment side panel module for internal compartmentalisation

Side divider panel for compartments, for locating into the TS pitch pattern.

#### **Features**

| Model No.             | SV 9673.065                                                                                                                                                                                                                                                                                                                                                                                                                                                                                       |  |
|-----------------------|---------------------------------------------------------------------------------------------------------------------------------------------------------------------------------------------------------------------------------------------------------------------------------------------------------------------------------------------------------------------------------------------------------------------------------------------------------------------------------------------------|--|
| Product description   | Side divider panel for compartments, for locating into the TS pitch pattern. Prepared for the location of mounting brackets for horizontal compartment dividers or mounting plates. Two TS system punchings allow the use of additional TS accessories. The side panel modules for reduced compartment depth and an auxiliary construction using TS punched rails 17 x 17 mm can be used to provide a separate enclosure space in the side panel area, e.g. for the provision of a busbar system. |  |
| Material              | Sheet steel, 1.5 mm                                                                                                                                                                                                                                                                                                                                                                                                                                                                               |  |
| Surface finish        | Zinc-plated                                                                                                                                                                                                                                                                                                                                                                                                                                                                                       |  |
| Supply includes       | Assembly parts                                                                                                                                                                                                                                                                                                                                                                                                                                                                                    |  |
| For compartment depth | 600 mm                                                                                                                                                                                                                                                                                                                                                                                                                                                                                            |  |
| Dimensions            | Height: 150 mm                                                                                                                                                                                                                                                                                                                                                                                                                                                                                    |  |
| Packs of              | 6 pc(s).                                                                                                                                                                                                                                                                                                                                                                                                                                                                                          |  |
| Net weight            | 5.034                                                                                                                                                                                                                                                                                                                                                                                                                                                                                             |  |
| Gross weight          | 5.3                                                                                                                                                                                                                                                                                                                                                                                                                                                                                               |  |
| Customs tariff number | 73269098                                                                                                                                                                                                                                                                                                                                                                                                                                                                                          |  |
| EAN                   | 4028177543348                                                                                                                                                                                                                                                                                                                                                                                                                                                                                     |  |