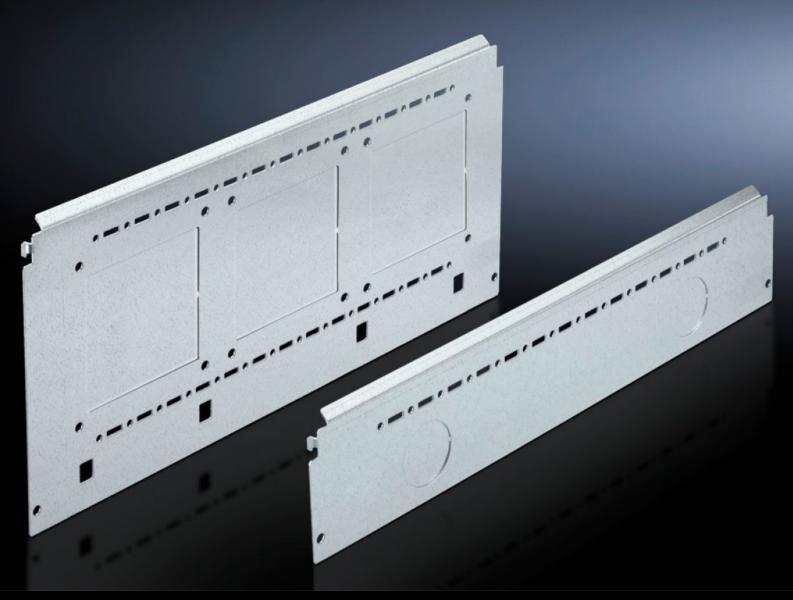

# SV 9673.081 - Compartment side panel module for internal compartmentalisation

Side divider panel for compartments, for locating into the TS pitch pattern.

#### **Features**

| Model No.             | SV 9673.081                                                                                                                                                                                                                                                                                                                                                                                                                                                                                       |  |
|-----------------------|---------------------------------------------------------------------------------------------------------------------------------------------------------------------------------------------------------------------------------------------------------------------------------------------------------------------------------------------------------------------------------------------------------------------------------------------------------------------------------------------------|--|
| Product description   | Side divider panel for compartments, for locating into the TS pitch pattern. Prepared for the location of mounting brackets for horizontal compartment dividers or mounting plates. Two TS system punchings allow the use of additional TS accessories. The side panel modules for reduced compartment depth and an auxiliary construction using TS punched rails 17 x 17 mm can be used to provide a separate enclosure space in the side panel area, e.g. for the provision of a busbar system. |  |
| Material              | Sheet steel, 1.5 mm                                                                                                                                                                                                                                                                                                                                                                                                                                                                               |  |
| Surface finish        | Zinc-plated                                                                                                                                                                                                                                                                                                                                                                                                                                                                                       |  |
| Supply includes       | Assembly parts                                                                                                                                                                                                                                                                                                                                                                                                                                                                                    |  |
| For compartment depth | 800 mm                                                                                                                                                                                                                                                                                                                                                                                                                                                                                            |  |
| Dimensions            | Height: 100 mm                                                                                                                                                                                                                                                                                                                                                                                                                                                                                    |  |
| Packs of              | 6 pc(s).                                                                                                                                                                                                                                                                                                                                                                                                                                                                                          |  |
| Net weight            | 4.8                                                                                                                                                                                                                                                                                                                                                                                                                                                                                               |  |
| Gross weight          | 5                                                                                                                                                                                                                                                                                                                                                                                                                                                                                                 |  |
| Customs tariff number | 73269098                                                                                                                                                                                                                                                                                                                                                                                                                                                                                          |  |
| EAN                   | 4028177575837                                                                                                                                                                                                                                                                                                                                                                                                                                                                                     |  |