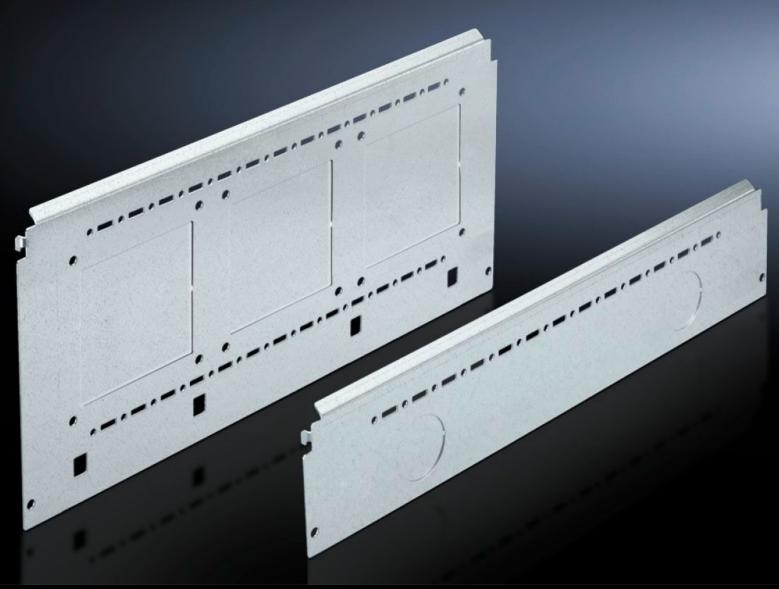

# SV 9673.083 - Compartment side panel module for internal compartmentalisation

Side divider panel for compartments, for locating into the TS pitch pattern.

#### **Features**

| Model No.             | SV 9673.083                                                                                                                                                                                                                                                                                                                                                                                                                                                                                       |  |
|-----------------------|---------------------------------------------------------------------------------------------------------------------------------------------------------------------------------------------------------------------------------------------------------------------------------------------------------------------------------------------------------------------------------------------------------------------------------------------------------------------------------------------------|--|
| Product description   | Side divider panel for compartments, for locating into the TS pitch pattern. Prepared for the location of mounting brackets for horizontal compartment dividers or mounting plates. Two TS system punchings allow the use of additional TS accessories. The side panel modules for reduced compartment depth and an auxiliary construction using TS punched rails 17 x 17 mm can be used to provide a separate enclosure space in the side panel area, e.g. for the provision of a busbar system. |  |
| Material              | Sheet steel, 1.5 mm                                                                                                                                                                                                                                                                                                                                                                                                                                                                               |  |
| Surface finish        | Zinc-plated                                                                                                                                                                                                                                                                                                                                                                                                                                                                                       |  |
| Supply includes       | Assembly parts                                                                                                                                                                                                                                                                                                                                                                                                                                                                                    |  |
| For compartment depth | 800 mm                                                                                                                                                                                                                                                                                                                                                                                                                                                                                            |  |
| Dimensions            | Height: 300 mm                                                                                                                                                                                                                                                                                                                                                                                                                                                                                    |  |
| Packs of              | 2 pc(s).                                                                                                                                                                                                                                                                                                                                                                                                                                                                                          |  |
| Net weight            | 4.862                                                                                                                                                                                                                                                                                                                                                                                                                                                                                             |  |
| Gross weight          | 5.117                                                                                                                                                                                                                                                                                                                                                                                                                                                                                             |  |
| Customs tariff number | 94039910                                                                                                                                                                                                                                                                                                                                                                                                                                                                                          |  |
| EAN                   | 4028177684737                                                                                                                                                                                                                                                                                                                                                                                                                                                                                     |  |