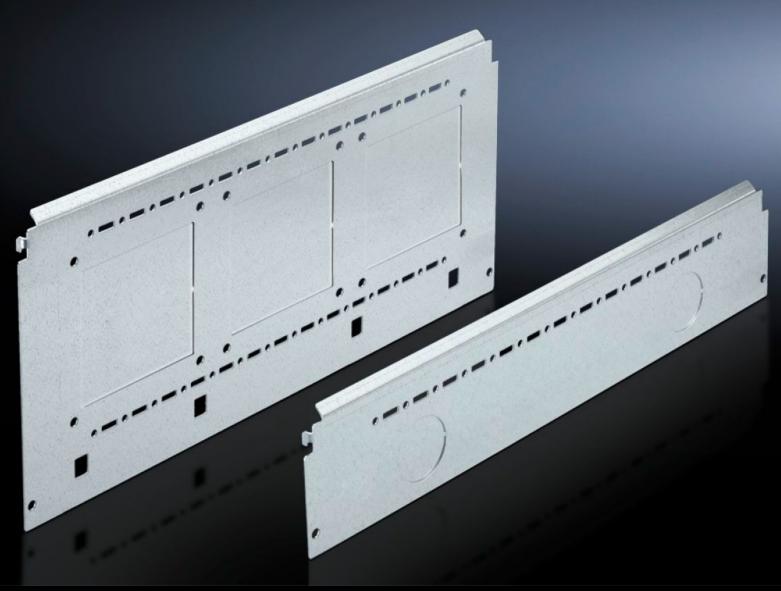

# SV 9673.086 - Compartment side panel module for internal compartmentalisation

Side divider panel for compartments, for locating into the TS pitch pattern.

#### **Features**

| Model No.             | SV 9673.086                                                                                                                                                                                                                                                                                                                                                                                                                                                                                       |  |
|-----------------------|---------------------------------------------------------------------------------------------------------------------------------------------------------------------------------------------------------------------------------------------------------------------------------------------------------------------------------------------------------------------------------------------------------------------------------------------------------------------------------------------------|--|
| Product description   | Side divider panel for compartments, for locating into the TS pitch pattern. Prepared for the location of mounting brackets for horizontal compartment dividers or mounting plates. Two TS system punchings allow the use of additional TS accessories. The side panel modules for reduced compartment depth and an auxiliary construction using TS punched rails 17 x 17 mm can be used to provide a separate enclosure space in the side panel area, e.g. for the provision of a busbar system. |  |
| Material              | Sheet steel, 1.5 mm                                                                                                                                                                                                                                                                                                                                                                                                                                                                               |  |
| Surface finish        | Zinc-plated                                                                                                                                                                                                                                                                                                                                                                                                                                                                                       |  |
| Supply includes       | Assembly parts                                                                                                                                                                                                                                                                                                                                                                                                                                                                                    |  |
| For compartment depth | 800 mm                                                                                                                                                                                                                                                                                                                                                                                                                                                                                            |  |
| Dimensions            | Height: 600 mm                                                                                                                                                                                                                                                                                                                                                                                                                                                                                    |  |
| Packs of              | 2 pc(s).                                                                                                                                                                                                                                                                                                                                                                                                                                                                                          |  |
| Net weight            | 9.834                                                                                                                                                                                                                                                                                                                                                                                                                                                                                             |  |
| Gross weight          | 10.352                                                                                                                                                                                                                                                                                                                                                                                                                                                                                            |  |
| Customs tariff number | 73269098                                                                                                                                                                                                                                                                                                                                                                                                                                                                                          |  |
| EAN                   | 4028177575868                                                                                                                                                                                                                                                                                                                                                                                                                                                                                     |  |