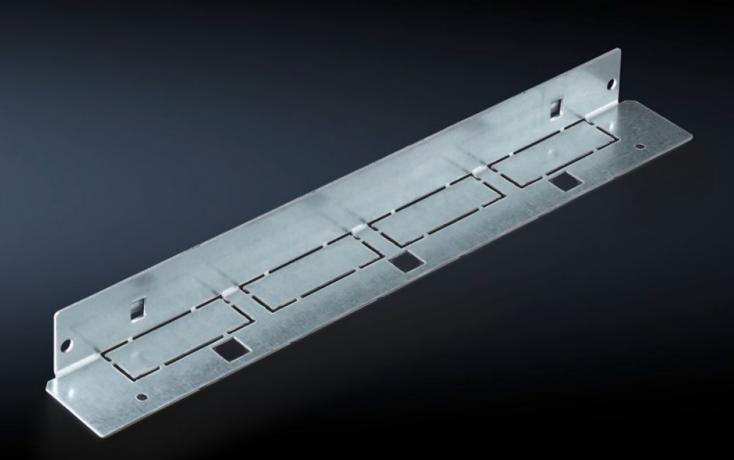

## SV 9673.404 - Mounting bracket for compartment divider

May be attached to a TS frame, a side panel module or between a frame section and an auxiliary construction, allows slide-in attachment of compartment dividers.

## Features

| Model No.             | SV 9673.404                                                                                                                                                                                                                     |
|-----------------------|---------------------------------------------------------------------------------------------------------------------------------------------------------------------------------------------------------------------------------|
| Product description   | The mounting bracket may be attached to a TS frame, to a side<br>panel module or between a frame section and an auxiliary<br>construction. Pre-machined mounting openings allow slide-in<br>attachment of compartment dividers. |
| Material              | Sheet steel, 1.5 mm                                                                                                                                                                                                             |
| Surface finish        | Zinc-plated                                                                                                                                                                                                                     |
| Supply includes       | Assembly parts                                                                                                                                                                                                                  |
| For compartment depth | 400 mm                                                                                                                                                                                                                          |
| Length                | 352 mm                                                                                                                                                                                                                          |
| Dimensions            | Length: 352 mm                                                                                                                                                                                                                  |
| Packs of              | 8 pc(s).                                                                                                                                                                                                                        |
| Net weight            | 2.24                                                                                                                                                                                                                            |
| Gross weight          | 2.34                                                                                                                                                                                                                            |
| Customs tariff number | 73182900                                                                                                                                                                                                                        |
| EAN                   | 4028177707412                                                                                                                                                                                                                   |
| ETIM 9                | EC002525                                                                                                                                                                                                                        |
| ECLASS 8.0            | 27400613                                                                                                                                                                                                                        |