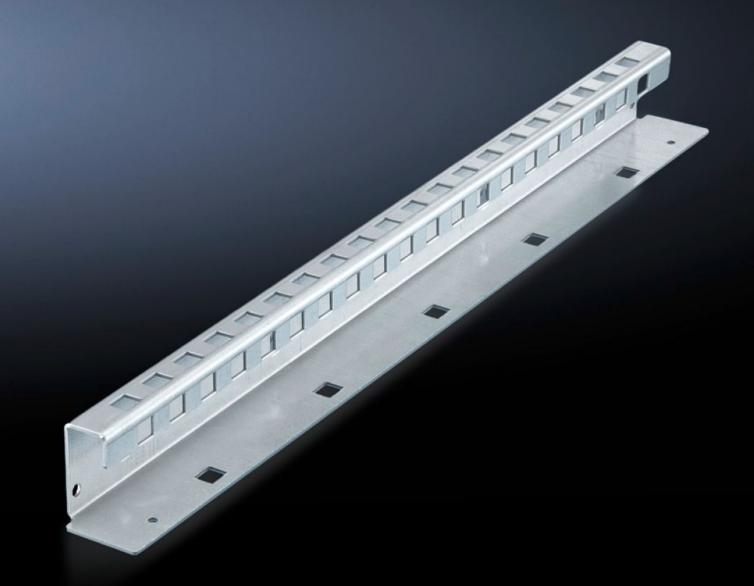

# SV 9673.426 - Mounting bracket for compartment divider and air circuit-breaker support rail

Is fastened to a side panel module, the air circuit-breaker support bar may be attached to the upper level, allows slide-in attachment of functional space dividers.

#### **Features**

| Model No.             | SV 9673.426                                                                                                                                                                                                                        |
|-----------------------|------------------------------------------------------------------------------------------------------------------------------------------------------------------------------------------------------------------------------------|
| Product description   | The mounting bracket is secured to the side panel module. Pre-<br>machined mounting openings allow slide-in attachment of<br>functional space dividers. The air circuit-breaker support bar may be<br>attached to the upper level. |
| Material              | Sheet steel, 2 mm                                                                                                                                                                                                                  |
| Surface finish        | Zinc-plated                                                                                                                                                                                                                        |
| Supply includes       | Assembly parts                                                                                                                                                                                                                     |
| For compartment depth | 600 mm                                                                                                                                                                                                                             |
| Length                | 552 mm                                                                                                                                                                                                                             |
| Dimensions            | Length: 552 mm                                                                                                                                                                                                                     |
| Packs of              | 2 pc(s).                                                                                                                                                                                                                           |
| Net weight            | 1.786                                                                                                                                                                                                                              |
| Gross weight          | 1.986                                                                                                                                                                                                                              |
| Customs tariff number | 73269098                                                                                                                                                                                                                           |
| EAN                   | 4028177574489                                                                                                                                                                                                                      |
| ETIM 9                | EC002525                                                                                                                                                                                                                           |
|                       |                                                                                                                                                                                                                                    |